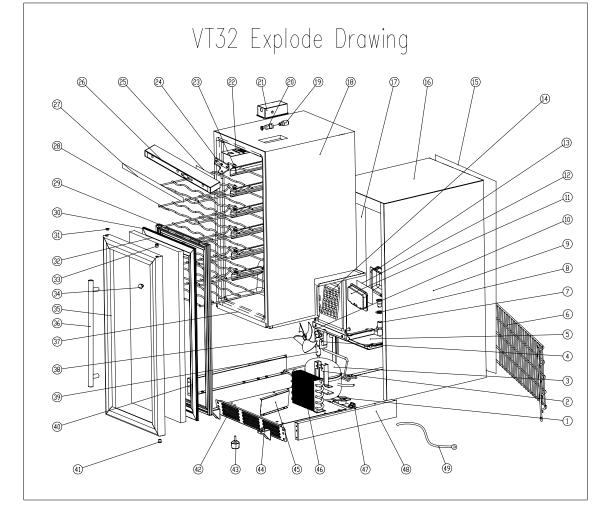

## **VT32 PARTS LIST**

## NAME

| 1. Ga                     | isket            | 26. Temperature display  |
|---------------------------|------------------|--------------------------|
|                           |                  | board cover              |
| 2. Supporter of fan motor |                  | 27. PVC sticker          |
| 3. Compressor             |                  | 28. Rack                 |
| 4. Fan motor              |                  | 29. Door gasket          |
| 5. Drip pan               |                  | 30. Plastic door frame   |
| 6. Back retiary cover     |                  | 31. Door hinge cover     |
| 7. Pipe of seeper         |                  | 32. Glass                |
| 8. Seal gasket            |                  | 33. Up door hinge jacket |
| 9. Right side panel       |                  | 34. Door Stopple         |
| 10.                       | Drip tray        | 35. Aluminum door frame  |
| 11.                       | Junction box     | 36. Door handle          |
| 12.                       | Main control     | 37. Motherboard          |
| board                     |                  | 38. Blade                |
| 13.                       | Back cover box   | 39. Filter               |
| 14.                       | Evaporator       | 40. Block1               |
| 15.                       | Back panel       | 41. Down door jacket     |
| 16.                       | Top panel        | 42. Grill                |
| 17.                       | Left side board  | 43. Feet                 |
| 18.                       | Inner liner      | 44. Down door hinge      |
| 19.                       | Lamp             | 45. Separater            |
| 20.                       | Lamp holder      | 46. Condenser            |
| 21.                       | Lamp box         | 47. Wire clip            |
| 22.                       | Lamp cover board | 48. Block2               |
| 23.                       | Rack blocker     | 49. Power Cord           |
| 24.                       | Up door hinge    |                          |
| 25.                       | Temperature      |                          |