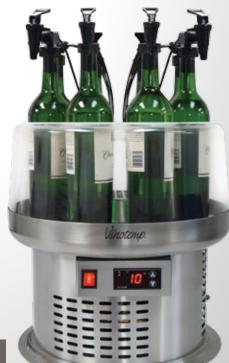

#### PRODUCT LIST

| VT-WD002-2BTL | Wine Dispensing System for 2 Bottles |
|---------------|--------------------------------------|
| VT-WD002-4BTL | Wine Dispensing System for 4 Bottles |
| VT-WD002-6BTL | Wine Dispensing System for 6 Bottles |
| VT-WD002-8BTL | Wine Dispensing System for 8 Bottles |

## Ideal for both residential and commercial use – anywhere wine is served!

- Dispensing system includes: no-drip faucet, stopper-dispenser, manifold, 2 stage regulator, quick disconnect, tubing, and clamp.
  - Available in 2, 4, 6, and 8 bottle options!