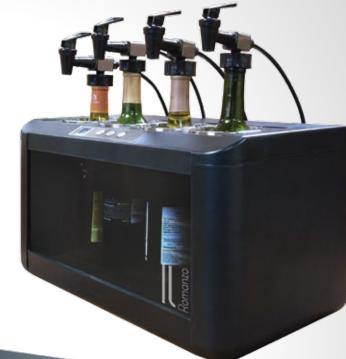

#### PRODUCT LIST

| VT-WD002-2BTL | Wine Dispensing System for 2 Bottles |
|---------------|--------------------------------------|
| VT-WD002-4BTL | Wine Dispensing System for 4 Bottles |
| VT-WD002-6BTL | Wine Dispensing System for 6 Bottles |
| VT-WD002-8BTL | Wine Dispensing System for 8 Bottles |

IL-0W004/

VT-WD002-4BTL

Celebrating over 25 years of Experience and Quality in the Industry. ® www.vinotemp.com 1 . 8 0 0 . 7 7 7 . 8 4 6 6 16782 Von Karman Ave. #15 Irvine, CA 92606