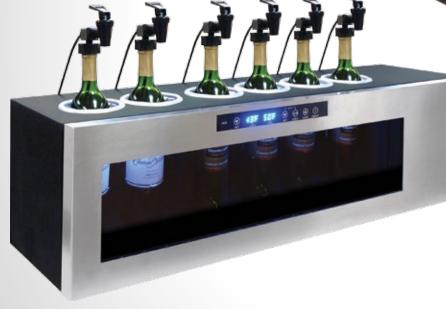

#### PRODUCT LIST

| VT-WD002-2BTL | Wine Dispensing System for 2 Bottles |
|---------------|--------------------------------------|
| VT-WD002-4BTL | Wine Dispensing System for 4 Bottles |
| VT-WD002-6BTL | Wine Dispensing System for 6 Bottles |
| VT-WD002-8BTL | Wine Dispensing System for 8 Bottles |

I L - O W 0 0 2 / VT-WD002-2BTL

IL-OW006-2Z/ VT-WD002-6BTL

VISIT US ONLINE AT **WWW.VINOTEMP.COM**OR CALL US AT 1-800-777-VINO(8466)
TO ORDER A WINE DISPENSING
SYSTEM TODAY!

V T - 8 W C - O P / VT-WD002-8BTL