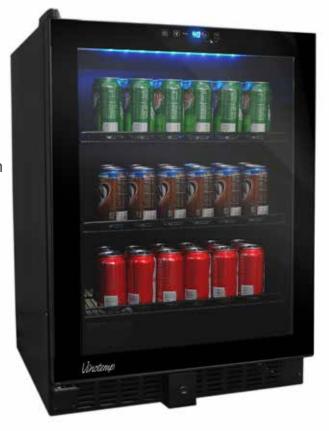

## VT-BC54TS-L

## Touch Screen Beverage Cooler (Left Hinge)

## **Cooling Specifications:**

- Great for keeping an assortment of your favorite beverages cool.
- Temperature Range: 40 65° F

## Features:

- Front exhaust for built-in or freestanding installation
- Seamless, all glass design technology
- · Sleek, all-black design
- · Black powder-coated, metal racking
- Touch screen control panel with LED display
- Interior LED light
- Security lock

Approximate capacity: 120 12oz. Cans Dimensions: 23 1/2"W x 22 1/4"D x 33"H

\*Designed to work in congruence with VT-54TS Wine Cooler on right side.

Distinctive black shelves store up to 120 12 oz. cans