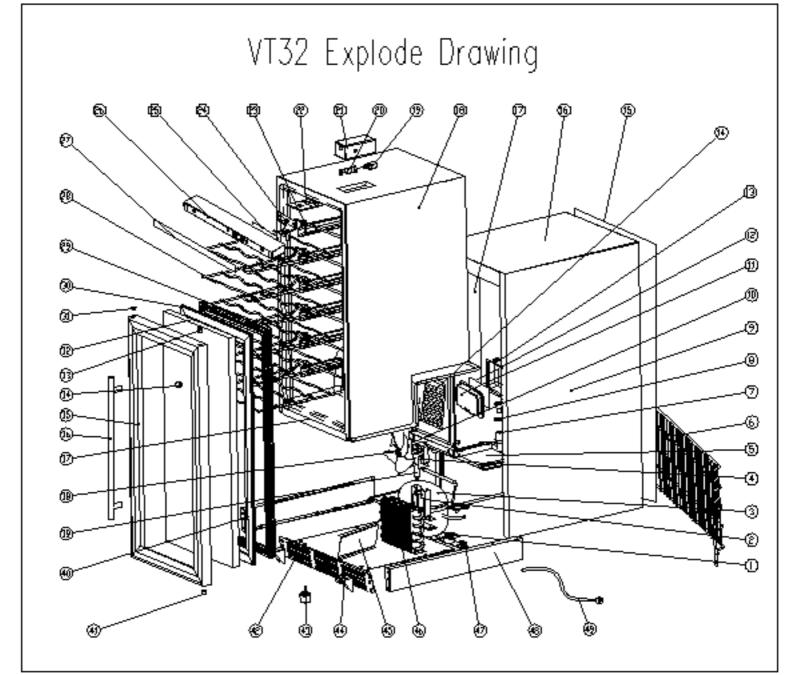

## VT32 PARTS LIST

## NAME

- 1. Gasket
- 2. Supporter of fan motor
- 3. Compressor
- 4. Fan motor
- 5. Drip pan
- 6. Back retiary cover
- 7. Pipe of seeper
- 8. Seal gasket
- 9. Right side panel
- 10. Drip tray
- 11. Junction box
- 12. Main control board
- boai
- 13. Back cover box
- 14. Evaporator
- 15. Back panel
- 16. Top panel
- 17. Left side board
- 18. Inner liner
- 19. Lamp
- 20. Lamp holder
- 21. Lamp box
- 22. Lamp cover board
- 23. Rack blocker
- 24. Up door hinge
- Temperature Display Board

- 26. Temperature display
- board cover
- 27. PVC sticker
- 28. Rack
- 29. Door gasket
- 30. Plastic door frame
- 31. Door hinge cover
- 32. Glass
- 33. Up door hinge jacket
- 34. Door Stopple
- 35. Aluminum door frame
- 36. Door handle
- 37. Motherboard
- 38. Blade
- 39. Filter
- 40. Block1
- 41. Down door jacket
- 42. Grill
- 43. Feet
- 44. Down door hinge
- 45. Separater
- 46. Condenser
- 47. Wire clip
- 48. Block2
- 49. Power Cord