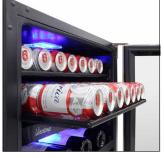

Control Panel and Light

Bottles in Lower Zone

Cans in Upper Zone

## Features:

- Black cabinet and interior
- Dual-zone
- 2 glass shelves for beverage zone and 3 black wooden shelves for wine zone
- Ouzo<sup>™</sup> style wine racks
- Our distinctive black rack is a Vinotemp design exclusive
- Dual-pane glass door
- Reversible door swing
- Seamless stainless steel door and pole handle
- Stainless steel kick plate
- Safety lock and lock box on the kick plate
- Easy to use digital control panel with blue LED readout
- Front vent for built-in or freestanding installation
- Blue LED interior lights
- Indoor/Outdoor: Both
- Climate control alarm system
- Cooling System: Compressor
- Automatically Defrost
- Unit Capacity:
- 84 cans in Upper Zone and 30 standard wine bottles in Lower Zone
- Control Temperature Range:
- 34°- 43°F for Upper Zone and 41°- 65°F for Lower Zone
- Dimensions (W x D x H): 23 2/5" x 23 2/5" x 34 3/10"