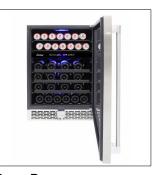

## Vinotemp 24-Inch Outdoor **Dual-Zone Wine & Beverage** Cooler VT-OUTDR24GD

Vinotemp's 24-Inch Outdoor Dual-Zone Wine & Beverage Cooler is an extremely versatile unit and was designed to fit seamlessly into your cabinetry by providing a premium storage space for your beverages and wines without interrupting the style that your home environment demands. Modern styling features a dual-pane glass door with a stainless steel frame. This cooler allows you to set two separate temperatures to provide the optimum conditions for your wine and beverages. While this cooler is designed for the outdoors, it makes a perfect addition to any indoor space as well!

## Features:

- Black cabinet and interior
- Dual-zone
- 2 glass shelves for beverage zone and 3 black wooden shelves for wine zone
- Ouzo<sup>™</sup> style wine racks
- Our distinctive black rack is a Vinotemp design exclusive
- Dual-pane glass door
- Reversible door swing
- Seamless stainless steel door and pole handle
- Stainless steel kick plate
- Safety lock and lock box on the kick plate
- Easy to use digital control panel with blue LED readout
- Front vent for built-in or freestanding installation
- Blue LED interior lights
- Indoor/Outdoor: Both
- Climate control alarm system
- Cooling System: Compressor
- Automatically Defrost
- Unit Capacity:
- 84 cans in Upper Zone and 30 standard wine bottles in Lower Zone
- Control Temperature Range:
- 34°- 43°F for Upper Zone and 41°- 65°F for Lower Zone
- Dimensions (W x D x H): 23 2/5" x 23 2/5" x 34 3/10"