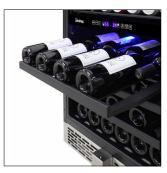

Control Panel and Light

Bottles in Lower Zone

Cans in Upper Zone

## Features:

- Black cabinet and interior
- Dual-zone
- 2 glass shelves for beverage zone and 3 black wooden shelves for wine zone
- Ouzo<sup>™</sup> style wine racks
- Our distinctive black rack is a Vinotemp design exclusive
- Dual-pane glass door
- Reversible door swing
- Seamless stainless steel door and pole handle
- Stainless steel kick plate
- Safety lock and lock box on the kick plate
- Easy to use digital control panel with blue LED readout
- Front vent for built-in or freestanding installation
- Blue LED interior lights
- Indoor/Outdoor: Both
- Climate control alarm system
- Cooling System: Compressor
- Automatically Defrost
- Unit Capacity:
- 84 cans in Upper Zone and 30 standard wine bottles in Lower Zone
- Control Temperature Range:
- 34°- 43°F for Upper Zone and 41°- 65°F for Lower Zone
- Dimensions (W x D x H): 23 2/5" x 23 2/5" x 34 3/10"