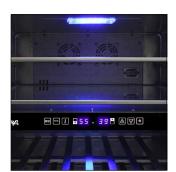

Control Panel and Light

Bottles in Lower Zone

Cans in Upper Zone

## Features:

- Black cabinet and interior
- Dual-zone
- 2 glass shelves for beverage zone and 3 black wooden shelves for wine zone
- Ouzo<sup>™</sup> style wine racks
- Our distinctive black rack is a Vinotemp design exclusive
- Dual-pane glass door
- Reversible door swing
- Seamless stainless steel door and pole handle
- Stainless steel kick plate
- Safety lock and lock box on the kick plate
- Easy to use digital control panel with blue LED readout
- Front vent for built-in or freestanding installation
- Blue LED interior lights
- Indoor/Outdoor: Both
- Climate control alarm system
- Cooling System: Compressor
- Automatically Defrost
- Unit Capacity:
- 84 cans in Upper Zone and 30 standard wine bottles in Lower Zone
- Control Temperature Range:
- 34°- 43°F for Upper Zone and 41°- 65°F for Lower Zone
- Dimensions (W x D x H): 23 2/5" x 23 2/5" x 34 3/10"