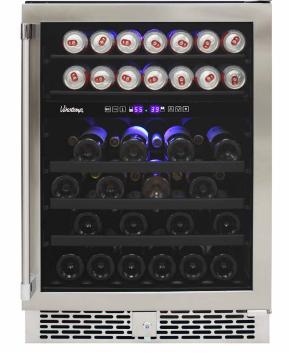

Control Panel and Light

Bottles in Lower Zone

Cans in Upper Zone

## Features:

- Black cabinet and interior
- Dual-zone
- 2 glass shelves for beverage zone and 3 black wooden shelves for wine zone
- Ouzo<sup>™</sup> style wine racks
- Our distinctive black rack is a Vinotemp design exclusive
- Dual-pane glass door
- Reversible door swing
- Seamless stainless steel door and pole handle
- Stainless steel kick plate
- Safety lock and lock box on the kick plate
- Easy to use digital control panel with blue LED readout
- Front vent for built-in or freestanding installation
- Blue LED interior lights
- Indoor/Outdoor: Both
- Climate control alarm system
- Cooling System: Compressor
- Automatically Defrost
- Unit Capacity:
- 84 cans in Upper Zone and 30 standard wine bottles in Lower Zone
- Control Temperature Range:
- 34°- 43°F for Upper Zone and 41°- 65°F for Lower Zone
- Dimensions (W x D x H): 23 2/5" x 23 2/5" x 34 3/10"