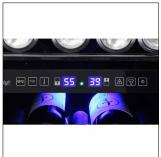

Control Panel and Light

Cans in Upper Zone

Bottles in Lower Zone

Open Door

## Features:

- Black cabinet and interior
- **Dual-zone**
- 2 glass shelves for beverage zone and 3 black wooden shelves for wine zone
- Ouzo™ style wine racks
- Our distinctive black rack is a Vinotemp design exclusive
- Dual-pane glass door
- Reversible door swing
- Seamless stainless steel door and pole handle
- Stainless steel kick plate
- Safety lock and lock box on the kick plate
- Easy to use digital control panel with blue LED readout
- Front vent for built-in or freestanding installation
- Blue LED interior lights
- Indoor/Outdoor: Both
- Climate control alarm system
- Cooling System: Compressor
- **Automatically Defrost**
- Unit Capacity:
- 35 cans in Upper Zone and 19 standard wine bottles in Lower Zone
- Control Temperature Range:
- 34°- 43°F for Upper Zone and 41°- 65°F for Lower Zone
- Dimensions (W x D x H): 15" x 22 9/10" x 34 3/10"