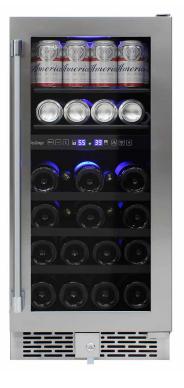

Control Panel and Light

Cans in Upper Zone

Bottles in Lower Zone

Open Door

## Features:

- Black cabinet and interior
- **Dual-zone**
- 2 glass shelves for beverage zone and 3 black wooden shelves for wine zone
- Ouzo™ style wine racks
- Our distinctive black rack is a Vinotemp design exclusive
- Dual-pane glass door
- Reversible door swing
- Seamless stainless steel door and pole handle
- Stainless steel kick plate
- Safety lock and lock box on the kick plate
- Easy to use digital control panel with blue LED readout
- Front vent for built-in or freestanding installation
- Blue LED interior lights
- Indoor/Outdoor: Both
- Climate control alarm system
- Cooling System: Compressor
- **Automatically Defrost**
- Unit Capacity:
- 35 cans in Upper Zone and 19 standard wine bottles in Lower Zone
- Control Temperature Range:
- 34°- 43°F for Upper Zone and 41°- 65°F for Lower Zone
- Dimensions (W x D x H): 15" x 22 9/10" x 34 3/10"