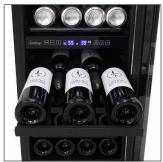

Control Panel and Light

Cans in Upper Zone

Bottles in Lower Zone

Open Door

## Features:

- Black cabinet and interior
- **Dual-zone**
- 2 glass shelves for beverage zone and 3 black wooden shelves for wine zone
- Ouzo™ style wine racks
- Our distinctive black rack is a Vinotemp design exclusive
- Dual-pane glass door
- Reversible door swing
- Seamless stainless steel door and pole handle
- Stainless steel kick plate
- Safety lock and lock box on the kick plate
- Easy to use digital control panel with blue LED readout
- Front vent for built-in or freestanding installation
- Blue LED interior lights
- Indoor/Outdoor: Both
- Climate control alarm system
- Cooling System: Compressor
- **Automatically Defrost**
- Unit Capacity:
- 35 cans in Upper Zone and 19 standard wine bottles in Lower Zone
- Control Temperature Range:
- 34°- 43°F for Upper Zone and 41°- 65°F for Lower Zone
- Dimensions (W x D x H): 15" x 22 9/10" x 34 3/10"