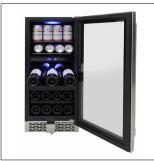

Control Panel and Light

Cans in Upper Zone

Bottles in Lower Zone

Open Door

## Features:

- Black cabinet and interior
- **Dual-zone**
- 2 glass shelves for beverage zone and 3 black wooden shelves for wine zone
- Ouzo™ style wine racks
- Our distinctive black rack is a Vinotemp design exclusive
- Dual-pane glass door
- Reversible door swing
- Seamless stainless steel door and pole handle
- Stainless steel kick plate
- Safety lock and lock box on the kick plate
- Easy to use digital control panel with blue LED readout
- Front vent for built-in or freestanding installation
- Blue LED interior lights
- Indoor/Outdoor: Both
- Climate control alarm system
- Cooling System: Compressor
- **Automatically Defrost**
- Unit Capacity:
- 35 cans in Upper Zone and 19 standard wine bottles in Lower Zone
- Control Temperature Range:
- 34°- 43°F for Upper Zone and 41°- 65°F for Lower Zone
- Dimensions (W x D x H): 15" x 22 9/10" x 34 3/10"