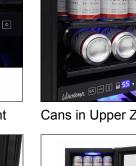

Control Panel and Light

Cans in Upper Zone

Bottles in Lower Zone

Open Door

## Features:

- Black cabinet and interior
- **Dual-zone**
- 2 glass shelves for beverage zone and 3 black wooden shelves for wine zone
- Ouzo™ style wine racks
- Our distinctive black rack is a Vinotemp design exclusive
- Dual-pane glass door
- Reversible door swing
- Seamless stainless steel door and pole handle
- Stainless steel kick plate
- Safety lock and lock box on the kick plate
- Easy to use digital control panel with blue LED readout
- Front vent for built-in or freestanding installation
- Blue LED interior lights
- Indoor/Outdoor: Both
- Climate control alarm system
- Cooling System: Compressor
- **Automatically Defrost**
- Unit Capacity:
- 35 cans in Upper Zone and 19 standard wine bottles in Lower Zone
- Control Temperature Range:
- 34°- 43°F for Upper Zone and 41°- 65°F for Lower Zone
- Dimensions (W x D x H): 15" x 22 9/10" x 34 3/10"