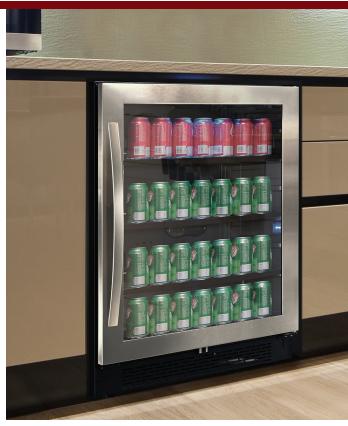

## Designer Series 161 Can Seamless Beverage Cooler VT-DS24BC-R / VT-DS24BC-L

Vinotemp's Designer Series 161-Can Beverage Cooler is perfect for those who love to entertain! This stylish cooler features a dual-pane glass door with seamless stainless steel trim and curved handle. Outfitted with 3 sturdy tempered glass shelves with a black wooden lip, there's plenty of room for an assortment of your favorite drinks. An easy to access temperature control panel allows you to monitor and adjust the temperature of your cooler. A cold catalyst filter ensures that the interior of the cooler and its contents remain fresh. A soft glowing interior light illuminates the contents of the beverage cooler, making it easy to view and select the perfect drink to serve. Designed with front exhaust, this cooler can be installed seamlessly into existing cabinetry. Done entertaining? Simply lock the cooler to secure its contents till the next time the party mood strikes.

## VT-DS24BC-R

- · Free-standing or built-in beverage cooler
- · Tempered glass shelves with stainless steel trim
- Seamless stainless steel door
- Digital temperature display
- Interior light creates a gorgeous display
- Cold catalyst filter