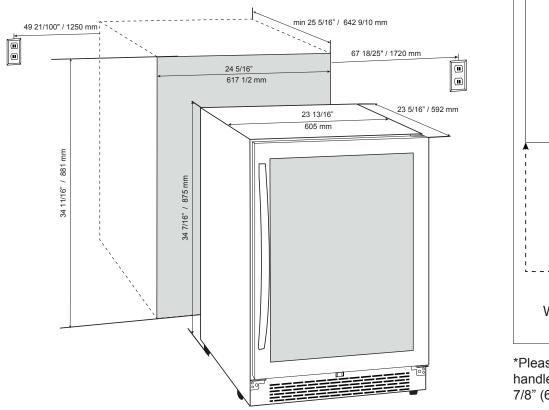

| Bottle Capacity           | 161                                |
|---------------------------|------------------------------------|
| Temperature Zones         | 1                                  |
| Type of Control           | Touch Switch                       |
| Temperature Display       | Interior, placed at top            |
| Temperature Range         | 39°~ 64°F, 4°C ~ 18°C              |
| Storage Shelves           | 3                                  |
| Shelf Material            | Tempered glass, stainless trim     |
| Interior Light            | Yes                                |
| Fan                       | Yes                                |
| Activated Charcoal Filter | Yes                                |
| Lock                      | No                                 |
| Door Hinges               | Right, reversible hinge            |
| Unit Weight               | 114.66 Lbs.                        |
| Net Capacity              | 5.7 CU. FT.                        |
| Dimensions                | 23-13/16"W x 23-5/16"D x 34-7/16"H |

## **Unit and Installation Dimensions**

\*Please note: the unit depth with handle, when door is closed, is 24 7/8" (632 mm)