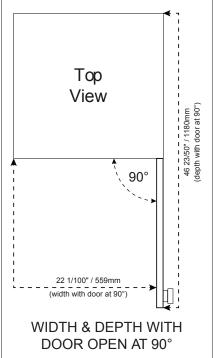

## **Unit and Installation Dimensions**

\*Please note: the unit depth with handle, when door is closed, is 24 7/8" (632 mm)