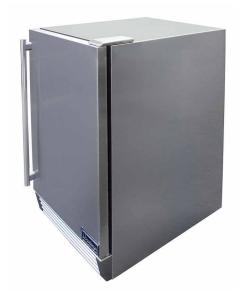

# DESIGNER SERIES Stainless Outdoor Refrigerator VT-DS15SB90-OR

The Designer Series Stainless Outdoor Refrigerator is perfect for those who love to entertain outdoors! It features an easy to clean stainless steel body, door, full-length door handle, and front exhaust. Three adjustable chrome-plated wire racks and basket will keep your food and beverages organized. Interior light is provided for added visibility. The well insulated door helps to protect against the elements. While this refrigerator is designed for the outdoors, it makes a perfect addition to any indoor space as well!

#### **VT-DS15SB90-OR**

- Outdoor or indoor refrigerator
- Chrome plated wire racks
- prevent rust
- Removable casters included for mobility
- Reversible door swing
- Adjust temperature with the turn of a knob from cold to coldest
- Front vent for built-in or freestanding installation