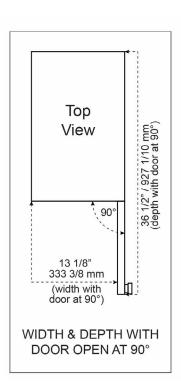

### **Unit and Installation Dimensions**

\*Please note: the unit depth with handle, when door is closed is 25 1/10" (637 27/50 mm)