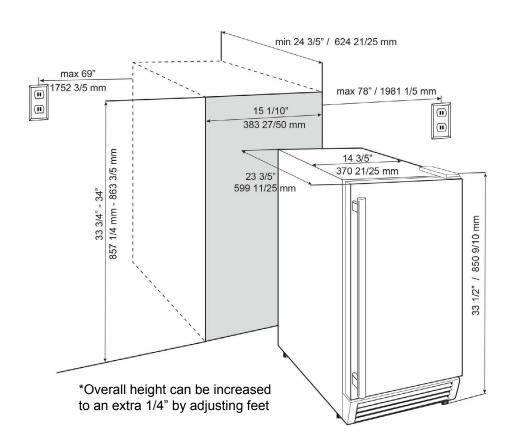

### **Unit and Installation Dimensions**

\*Please note: the unit depth with handle, when door is closed is 25 1/10" (637 27/50 mm)