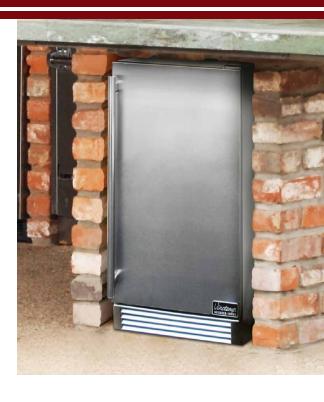

# DESIGNER SERIES Stainless Outdoor Refrigerator VT-DS15SB90-OR

The Designer Series Stainless Outdoor Refrigerator is perfect for those who love to entertain outdoors! It features an easy to clean stainless steel body, door, full-length door handle, and front exhaust. Three adjustable chrome-plated wire racks and basket will keep your food and beverages organized. Interior light is provided for added visibility. The well insulated door helps to protect against the elements. While this refrigerator is designed for the outdoors, it makes a perfect addition to any indoor space as well!

#### **VT-DS15SB90-OR**

- Outdoor or indoor refrigerator
- Chrome plated wire racks
- prevent rust
- Removable casters included for mobility
- Reversible door swing
- Adjust temperature with the turn of a knob from cold to coldest
- Front vent for built-in or freestanding installation