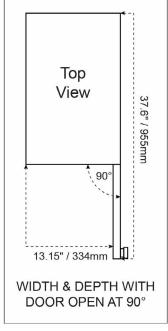

# **Unit and Installation Dimensions**

\*Please note: the unit depth with handle, when door is closed, is 24-7/8" (632 mm)

732 South Racetrack Road, Henderson, Nevada 89015 U.S.A. 1.800.777.8466 | Fax 310.886.3310 | info@vinotemp.com | www.Vinotemp.com