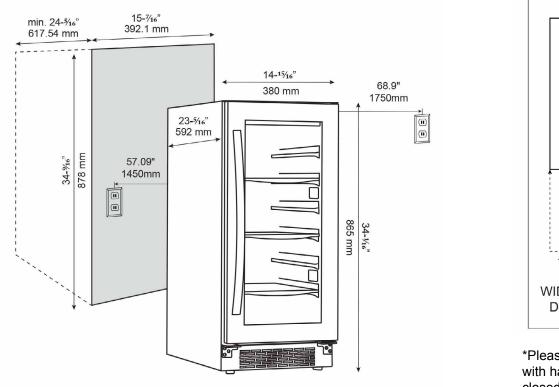

# **Unit and Installation Dimensions**

\*Please note: the unit depth with handle, when door is closed, is 24-7/8" (632 mm)

732 South Racetrack Road, Henderson, Nevada 89015 U.S.A. 1.800.777.8466 | Fax 310.886.3310 | info@vinotemp.com | www.Vinotemp.com