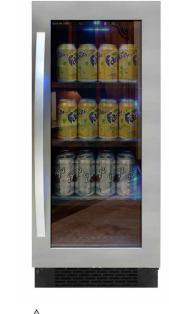

## 15 Inch Single-Zone Beverage Cooler VT-DS15BC-R / VT-DS15BC-L

The Vinotemp Designer Series 86-Can Seamless Beverage Center is an essential for those who love to entertain. Equipped with front exhaust, this beverage cooler is designed to fit seamlessly in existing cabinetry or to be installed on its own as a freestanding unit. The easy to use touch screen control panel makes adjusting the temperature simple while providing peace of mind that your beverages are always ready to be enjoyed. The blue LED lighting illuminates your beverage behind a seamless stainless steel door making this beverage cooler an aesthetically pleasing addition to any room. With glass shelving and an attractive stainless steel trim, this unit is sure to be a centerpiece of get-togethers for years to come. Available in both right (VT-DS15BC-R) and left-hinge (VT-DS15BC-L), you can doubleyour wine storage options by installing two units side by side.

## VT-DS15BC-R

- Front exhaust for built-in or free standing installation
- 3 Sliding tempered glass shelves
- Seamless stainless steel door
- Digital temperature control
- Blue LED interior light
- Cold catalyst filter
- Black cabinet body