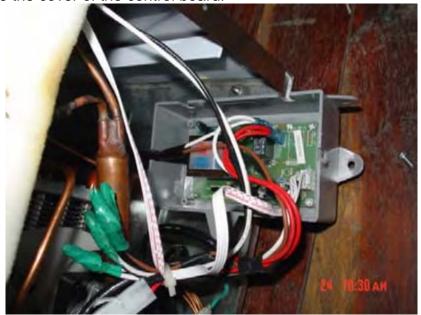

## VT-200 Control Board Replacement & Temp Sensor Probe Replacement

1. Remove the screws from the back panel.

2. Remove the back panel.

3. Remove the screws from the control board cover.

4. Remove the cover of the control board.

5. Disconnect the terminal on the control board.

6. Remove the screws from the control board.

7. Replace the control board with a new one and fasten the screws.

8. Connect the terminal on the control board.

9. Place the control board cover back into position and fasten it with the screws.