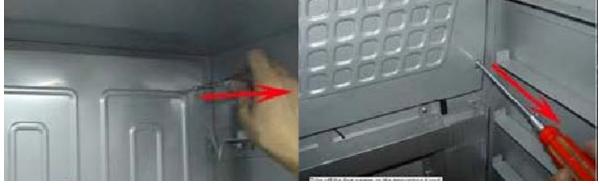

## VT-200 Control Board Replacement & Temp Sensor Probe Replacement

1. Remove the screws from the back panel.

2. Remove the back panel.

3. Remove the screws from the control board cover.

4. Remove the cover of the control board.

5. Disconnect the terminal on the control board.

6. Remove the screws from the control board.

7. Replace the control board with a new one and fasten the screws.

8. Connect the terminal on the control board.