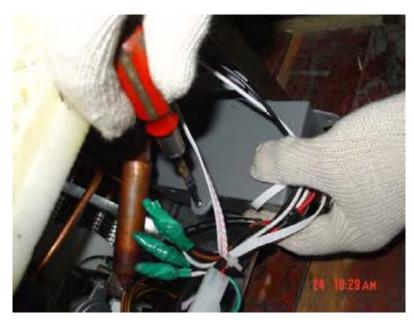

5. Disconnect the terminal on the control board.

6. Remove the screws from the control board.

7. Replace the control board with a new one and fasten the screws.

8. Connect the terminal on the control board.