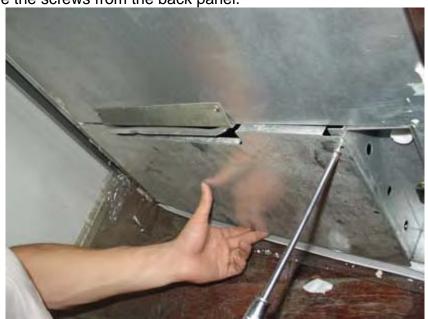

## VT-200 Control Board Replacement & Temp Sensor Probe Replacement

1. Remove the screws from the back panel.

2. Remove the back panel.

3. Remove the screws from the control board cover.

4. Remove the cover of the control board.