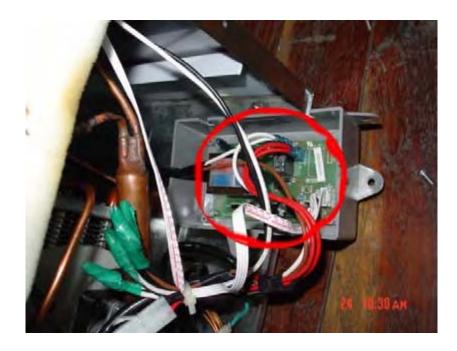

## VT-200 Control Board Replacement & Temp Sensor Probe Replacement

1. Remove the screws from the back panel.

2. Remove the back panel.

3. Remove the screws from the control board cover.

4. Remove the cover of the control board.

5. Disconnect the terminal on the control board.

6. Remove the screws from the control board.

7. Replace the control board with a new one and fasten the screws.

8. Connect the terminal on the control board.