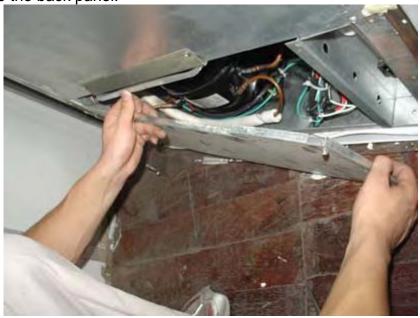

## VT-200 Control Board Replacement & Temp Sensor Probe Replacement

1. Remove the screws from the back panel.

2. Remove the back panel.

3. Remove the screws from the control board cover.

4. Remove the cover of the control board.