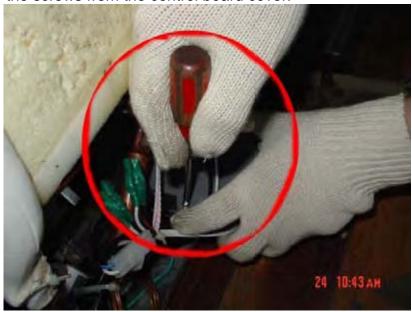

5. Disconnect the terminal on the control board.

6. Remove the screws from the control board.

7. Replace the control board with a new one and fasten the screws.

8. Connect the terminal on the control board.