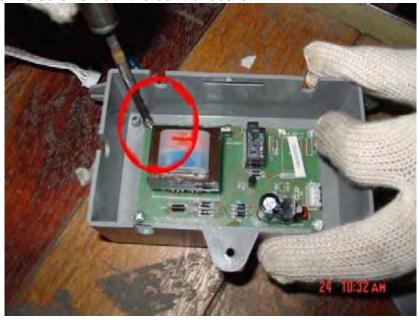

5. Disconnect the terminal on the control board.

6. Remove the screws from the control board.

7. Replace the control board with a new one and fasten the screws.

8. Connect the terminal on the control board.

9. Place the control board cover back into position and fasten it with the screws.