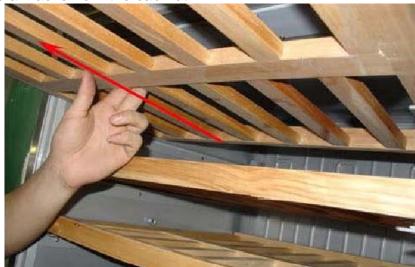

## **Replacing the Thermostat Sensor**

1. Remove all racks from the cabinet.

2. Remove the four screws on the evaporating board.

3. Remove the evaporating board.

4. Disconnect the wire.

5. Replace the thermostat sensor.