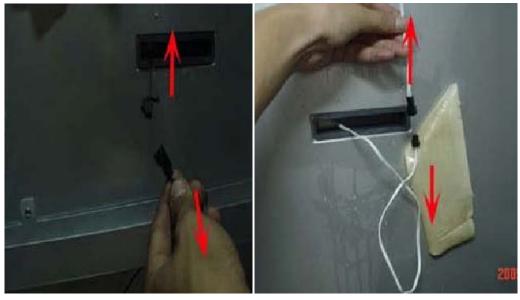

## **Replacing the Thermostat Sensor**

1. Remove all racks from the cabinet.

2. Remove the four screws on the evaporating board.

3. Remove the evaporating board.

4. Disconnect the wire.

5. Replace the thermostat sensor.