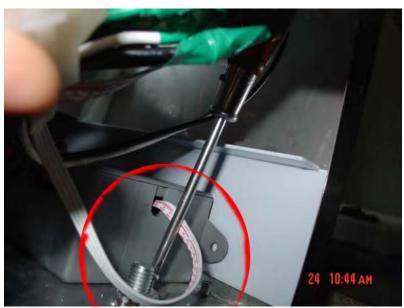

## **Replacing the Thermostat Sensor**

1. Remove all racks from the cabinet.

2. Remove the four screws on the evaporating board.

3. Remove the evaporating board.

4. Disconnect the wire.

5. Replace the thermostat sensor.