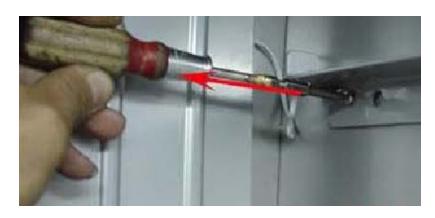

## **Replacing the Thermostat Sensor**

1. Remove all racks from the cabinet.

2. Remove the four screws on the evaporating board.

3. Remove the evaporating board.

4. Disconnect the wire.

5. Replace the thermostat sensor.