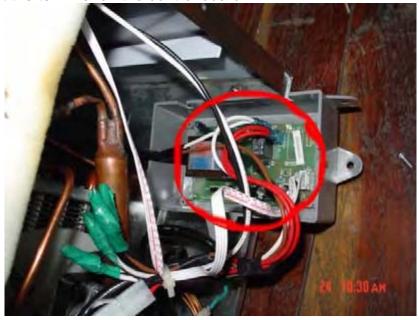

## VT-200 Control Board Replacement & Temp Sensor Probe Replacement

1. Remove the screws from the back panel.

2. Remove the back panel.

3. Remove the screws from the control board cover.

4. Remove the cover of the control board.

5. Disconnect the terminal on the control board.

6. Remove the screws from the control board.

7. Replace the control board with a new one and fasten the screws.

8. Connect the terminal on the control board.