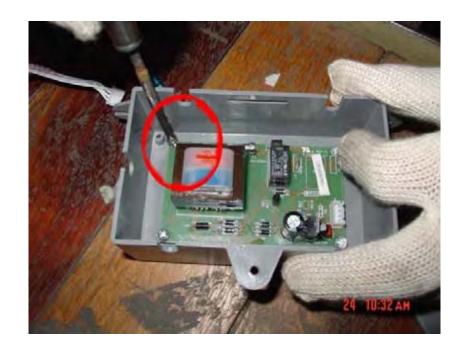

5. Disconnect the terminal on the control board.

6. Remove the screws from the control board.

7. Replace the control board with a new one and fasten the screws.

8. Connect the terminal on the control board.

9. Place the control board cover back into position and fasten it with the screws.