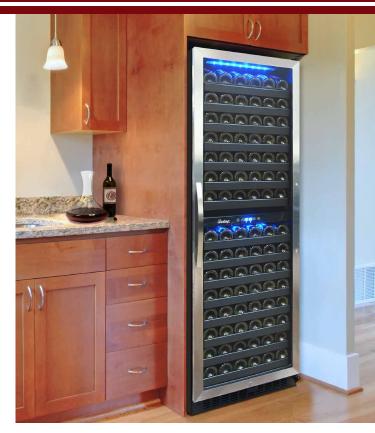

## **VT-155SBB**

For sleek, stylish and sophisticated wine storage for your prized collection, the 155-Bottle Dual Zone Wine Cooler by Vinotemp is the perfect solution. This dual zone wine cooler allows you to set two separate temperatures to provide optimum conditions for up to 155 bottles of both your reds and whites. A conveniently located digital control panel makes setting the ideal temperatures a simple task. Contemporary styling includes a black body and a dual-pane glass door. Vinotemp's Ouzo™ wine racks with black lip cradles your collection behind a glass door with stainless steel trim. Thirteen sliding shelves and 2 half shelves provide easy access to your storage space, where 77 standard 750ml bottles fit in the upper zone and 78 in the lower. A front-exhaust allows this cooler to be placed as a built-in or freestanding unit.

## Features:

- Digital control panel
- Sleek black cabinet with a dual-pane glass door
- Reversible door swing allows you to install two side by side
- Dual-zone wine cooler
- Dynamic / Silent Mode
- · Embraco compressor
- \*Vinotemp's wine racks with black lip a design exclusive
- Sliding Ouzo™ style wine racks
- · Top shelf is removable to fit larger style bottles like
- · Champagne and Magnum
- · Lock and key
- · For built-in or freestanding installation
- LED interior lighting
- Temperature range: 40° 72°F
- Capacity: approximately 155 bottles (varies with size and shape of bottle)
- Dimensions: 23 1/2"W x 26 1/2"D x 70"H
- · ETL listed for residential and commercial use
- · This item is CEC Compliant