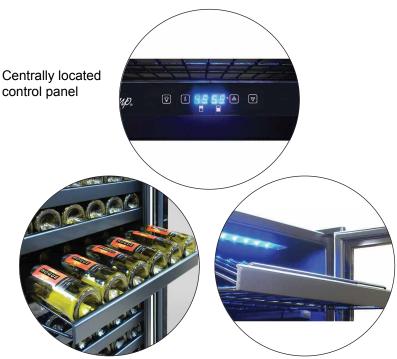

## Features:

- Digital control panel
- Sleek black cabinet with a dual-pane glass door
- Reversible door swing allows you to install two side by side
- Dual-zone wine cooler
- Dynamic / Silent Mode
- · Embraco compressor
- \*Vinotemp's wine racks with black lip a design exclusive
- Sliding Ouzo™ style wine racks
- · Top shelf is removable to fit larger style bottles like
- · Champagne and Magnum
- · Lock and key
- · For built-in or freestanding installation
- LED interior lighting
- Temperature range: 40° 72°F
- Capacity: approximately 155 bottles (varies with size and shape of bottle)
- Dimensions: 23 1/2"W x 26 1/2"D x 70"H
- · ETL listed for residential and commercial use
- · This item is CEC Compliant

Metal wine racks with wood lip and top display rack with LED light