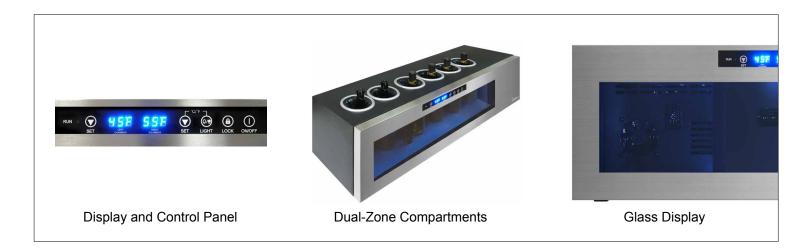

## Features:

- The II Romanzo 6-Bottle Dual-Zone Wine Cooler is perfect for displaying your best bottles
- The black metal body of this unit is enhanced by the stainless steel face with wide glass panel display window
- The dual-zoned feature of this unit allows you to store two
- · separate styles of wine at their optimal temperatures
- This unit is equipped with a blue led display light that will create an impressive exhibit of your finest wines being served!
- This unit is controlled by a state-of-the-art touch screen panel
- Easily toggle between Celsius and Fahrenheit temperature displays.
- A lock feature for temperature controls and settings can also be set.
- Cooling System: Compressor
- This wine cooler can house up to 6 bottles of wine.
- This unit is freestanding and can be placed on a counter/tabletop.
- Dimensions: 38 3/4"W x 11"D x 11 1/4"H
- Bottle openings are approximately 3 7/10" in diameter