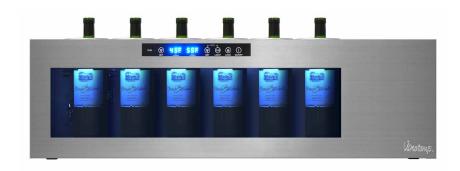

## Il Romanzo 6-Bottle Dual-Zone Open Wine Cooler

## IL-OW006-2Z

Here is a clever way to see your bottle labels and have short term use storage and service all in one place! The II Romanzo 6-Bottle Dual-Zone Wine Cooler sits on the counter where you have easy access to your wine. This wine cooler is designed with innovative modern lines, complete with a large glass window and complimented by led lighting that illuminates your bottles in style. This is the perfect unit to keep red and white wines stored at the optimal temperature. This unit is ideal for entertaining, where opened bottles should be served and stored at the proper temperature!

## Features:

- The II Romanzo 6-Bottle Dual-Zone Wine Cooler is perfect for displaying your best bottles
- The black metal body of this unit is enhanced by the stainless steel face with wide glass panel display window
- The dual-zoned feature of this unit allows you to store two
- · separate styles of wine at their optimal temperatures
- This unit is equipped with a blue led display light that will create an impressive exhibit of your finest wines being served!
- This unit is controlled by a state-of-the-art touch screen panel
- Easily toggle between Celsius and Fahrenheit temperature displays.
- A lock feature for temperature controls and settings can also be set.
- Cooling System: Compressor
- This wine cooler can house up to 6 bottles of wine.
- This unit is freestanding and can be placed on a counter/tabletop.
- Dimensions: 38 3/4"W x 11"D x 11 1/4"H
- Bottle openings are approximately 3 7/10" in diameter