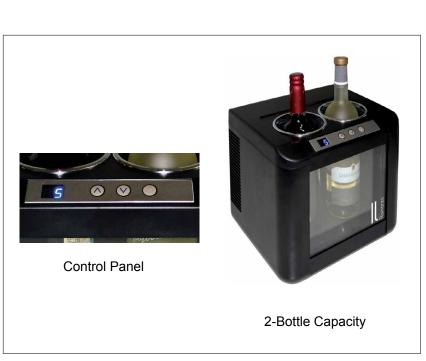

## **IL-OW002**

The modern European design of the II Romanzo 2-Bottle Thermoelectric Open Wine Cooler creates a stunning display, while keeping your wine perfectly cooled and ready to be served. A digital control panel allows you to adjust the temperature of the cooler with ease while the open top allows open bottles to be cooled in an upright position. It is perfect for keeping wine at the perfect temperature during parties and gettogethers making it essential for those who love to entertain!

## **Features:**

- Free standing installation only
- All black cabinet
- Thermoelectric technology
- Touch screen digital temperature control
- Temperature Range: 41-66°F (5-18°C)
- · Capacity: 2 standard wine bottles
- Dimensions: