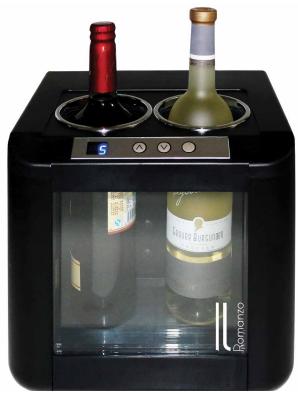

## **IL-OW002**

The modern European design of the II Romanzo 2-Bottle Thermoelectric Open Wine Cooler creates a stunning display, while keeping your wine perfectly cooled and ready to be served. A digital control panel allows you to adjust the temperature of the cooler with ease while the open top allows open bottles to be cooled in an upright position. It is perfect for keeping wine at the perfect temperature during parties and gettogethers making it essential for those who love to entertain!

## **Features:**

- Free standing installation only
- All black cabinet
- Thermoelectric technology
- Touch screen digital temperature control
- Temperature Range: 41-66°F (5-18°C)
- · Capacity: 2 standard wine bottles
- Dimensions: