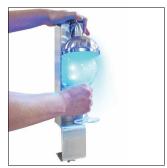

## II Romanzo CO2 Glass Chiller

## **IL-CO2FROST**

Impress your guests with the II Romanzo CO2 Glass Chiller! This state-of-the-art chiller frosts each dry glass or cup. This added touch makes each glass of cocktail, wine, or beer refreshingly cool! Its compact design takes up minimum counter space and allows you to frost glasses as needed.

## Features:

- · Energy efficient
- Compact size
- Mounts onto any flat surface such as a table or countertop
- LED light requires 3 AA batteries
- For use with CO2 Cylinder only (available as an add-on)
- Please use in a well-ventilated location



In Action



LED Closeup



**Mounting Clamp**