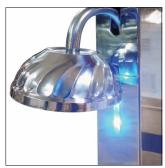

## II Romanzo CO2 Glass Chiller

## **IL-CO2FROST**

Impress your guests with the II Romanzo CO2 Glass Chiller! This state-of-the-art chiller frosts each dry glass or cup. This added touch makes each glass of cocktail, wine, or beer refreshingly cool! Its compact design takes up minimum counter space and allows you to frost glasses as needed.

## Features:

- · Energy efficient
- Compact size
- Mounts onto any flat surface such as a table or countertop
- LED light requires 3 AA batteries
- For use with CO2 Cylinder only (available as an add-on)
- Please use in a well-ventilated location



In Action



LED Closeup



**Mounting Clamp**