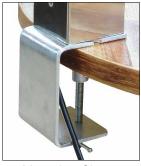

## II Romanzo CO2 Glass Chiller

## **IL-CO2FROST**

Impress your guests with the II Romanzo CO2 Glass Chiller! This state-of-the-art chiller frosts each dry glass or cup. This added touch makes each glass of cocktail, wine, or beer refreshingly cool! Its compact design takes up minimum counter space and allows you to frost glasses as needed.

## Features:

- · Energy efficient
- Compact size
- Mounts onto any flat surface such as a table or countertop
- LED light requires 3 AA batteries
- For use with CO2 Cylinder only (available as an add-on)
- Please use in a well-ventilated location



In Action



LED Closeup



**Mounting Clamp**