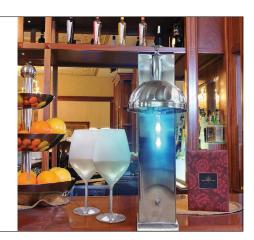

## II Romanzo CO2 Glass Chiller

## **IL-CO2FROST**

Impress your guests with the II Romanzo CO2 Glass Chiller! This state-of-the-art chiller frosts each dry glass or cup. This added touch makes each glass of cocktail, wine, or beer refreshingly cool! Its compact design takes up minimum counter space and allows you to frost glasses as needed.

In Action

LED Closeup

**Mounting Clamp** 