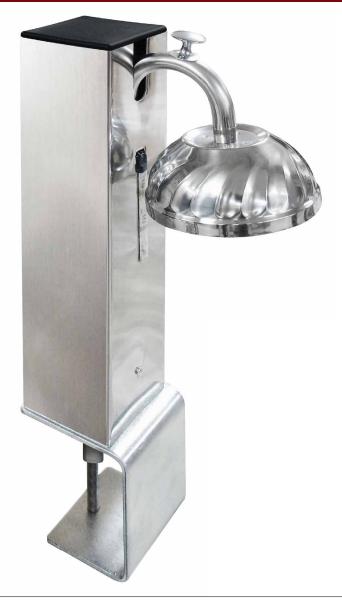

## II Romanzo CO2 Glass Chiller

## **IL-CO2FROST**

Impress your guests with the II Romanzo CO2 Glass Chiller! This state-of-the-art chiller frosts each dry glass or cup. This added touch makes each glass of cocktail, wine, or beer refreshingly cool! Its compact design takes up minimum counter space and allows you to frost glasses as needed.

## Features:

- · Energy efficient
- Compact size
- Mounts onto any flat surface such as a table or countertop
- LED light requires 3 AA batteries
- For use with CO2 Cylinder only (available as an add-on)
- Please use in a well-ventilated location