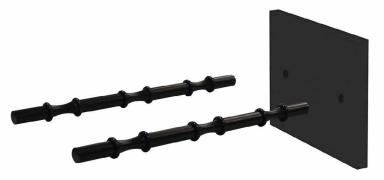

### Step 2:

Locate the backing board or wall space where you would like to install your black pegs. Drill the appropriate number of holes then insert your pegs into those holes.