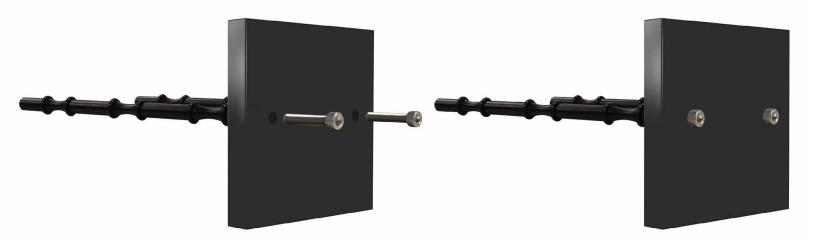

## Step 3:

On the otherside of the backing board/wall, insert the included hex socket head cap screws.

#### Step 4:

Using a screwdriver or similar tool, firmly turn the hex socket head cap screws until the pegs no longer move.

732 South Racetrack Road, Henderson, Nevada 89015 U.S.A. 1.800.777.8466 | Fax 310.886.3310 | info@vinotemp.com | www.Vinotemp.com