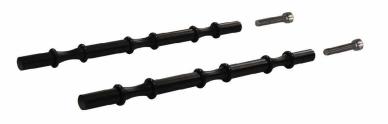

## Step 1:

Below is everything included with our Black Peg Racking (3 Bottles Deep).