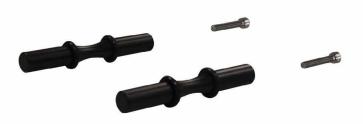

### Step 1:

Below is everything included with our Black Peg Racking (1 Bottle Deep).