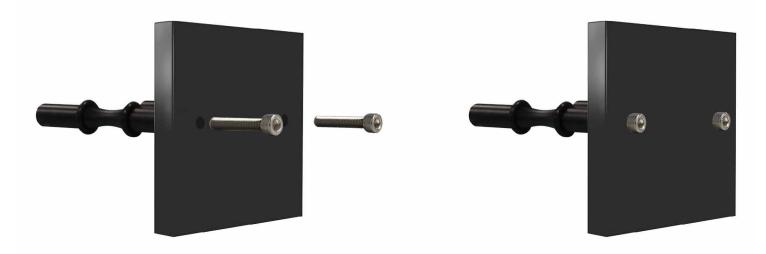

## Step 3:

On the otherside of the backing board/wall, insert the included hex socket head cap screws.

#### Step 4:

Using a screwdriver or similar tool, firmly turn the hex socket head cap screws until the pegs no longer move.

732 South Racetrack Road, Henderson, Nevada 89015 U.S.A. 1.800.777.8466 | Fax 310.886.3310 | info@vinotemp.com | www.Vinotemp.com