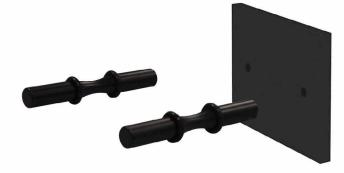

#### Step 2:

Locate the backing board or wall space where you would like to install your black pegs. Drill the appropriate number of holes then insert your pegs into those holes.