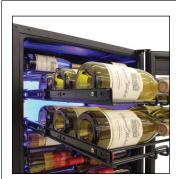

## Features:

- · Left Hinge, also available in Right Hinge
- Interior LED lighting
- Single zone wine cooler
- Digital temperature control panel
- · Black cabinet
- · Full glass door with black edge
- Patented interior Backlit<sup>™</sup> (baklīt) panel:
  Heliotrope, Amber, and Vinotemp BioBlu<sup>™</sup> back-lit
  (U.S. Patent No. D868,849 S)
- Patented Label forward, VinBo<sup>™</sup> Racks in black (U.S. Patent No. D910,089 S)
- Bulk storage for oddly shaped bottles at the bottom of the cooler
- Security lock
- Cooling System: Compressor
- Temperature Range: 39 65°F
- Front exhaust for built-in or free standing installation
- Bottle Capacity: 41 standard 750ml Bordeaux bottles
- Dimensions: 23 1/2"W x 25 1/2"D x 34 3/8"H
- CEC Compliant

## 41-Bottle Single-Zone Wine Cooler (Black) - LEFT HINGE

Store your wine collection in this elegant Vinotemp 41-Bottle Single-Zone Wine Cooler. Featuring seamless, all-glass technology, this all-black wine refrigerator has room to store up to 41 bottles on six telescopic shelves and 1 bulk storage section. A digital temperature touchscreen controller located at the top of the cooler allows you to see and set the temperature without having to open the cooler door. Its patented interior Backlit™ panel lighting has three different color options - Heliotrope, Amber, and Vinotemp BioBlu™ (which helps reduce the growth of bacteria and mold) - and can be selected at any give time. This wine refrigerator is front venting with easy installation to build in and fit perfectly in any kitchen or bar area. Sturdy, stylish patented label forward VinBo™ Racks in black cradle bottles so the labels of wine stored are front facing while the racks glide and extend forward, adding to the cooler's visual appeal and ease of use. A full glass door with black edge and door lock add to the style and functionality of this cooler. This wine cooler will make your small to medium sized wine collection stand out.