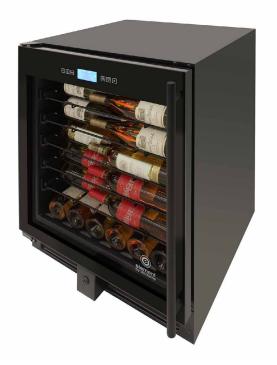

## Features:

- · Left Hinge, also available in Right Hinge
- Interior LED lighting
- Single zone wine cooler
- Digital temperature control panel
- · Black cabinet
- · Full glass door with black edge
- Patented interior Backlit<sup>™</sup> (baklīt) panel:
  Heliotrope, Amber, and Vinotemp BioBlu<sup>™</sup> back-lit
  (U.S. Patent No. D868,849 S)
- Patented Label forward, VinBo<sup>™</sup> Racks in black (U.S. Patent No. D910,089 S)
- Bulk storage for oddly shaped bottles at the bottom of the cooler
- Security lock
- Cooling System: Compressor
- Temperature Range: 39 65°F
- Front exhaust for built-in or free standing installation
- Bottle Capacity: 41 standard 750ml Bordeaux bottles
- Dimensions: 23 1/2"W x 25 1/2"D x 34 3/8"H
- CEC Compliant

## 41-Bottle Single-Zone Wine Cooler (Black) - LEFT HINGE

Store your wine collection in this elegant Vinotemp 41-Bottle Single-Zone Wine Cooler. Featuring seamless, all-glass technology, this all-black wine refrigerator has room to store up to 41 bottles on six telescopic shelves and 1 bulk storage section. A digital temperature touchscreen controller located at the top of the cooler allows you to see and set the temperature without having to open the cooler door. Its patented interior Backlit™ panel lighting has three different color options - Heliotrope, Amber, and Vinotemp BioBlu™ (which helps reduce the growth of bacteria and mold) - and can be selected at any give time. This wine refrigerator is front venting with easy installation to build in and fit perfectly in any kitchen or bar area. Sturdy, stylish patented label forward VinBo™ Racks in black cradle bottles so the labels of wine stored are front facing while the racks glide and extend forward, adding to the cooler's visual appeal and ease of use. A full glass door with black edge and door lock add to the style and functionality of this cooler. This wine cooler will make your small to medium sized wine collection stand out.