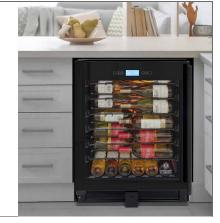

## 41-Bottle Single-Zone Wine Cooler (Black) - LEFT HINGE

Store your wine collection in this elegant Vinotemp 41-Bottle Single-Zone Wine Cooler. Featuring seamless, all-glass technology, this all-black wine refrigerator has room to store up to 41 bottles on six telescopic shelves and 1 bulk storage section. A digital temperature touchscreen controller located at the top of the cooler allows you to see and set the temperature without having to open the cooler door. Its patented interior Backlit™ panel lighting has three different color options - Heliotrope, Amber, and Vinotemp BioBlu™ (which helps reduce the growth of bacteria and mold) - and can be selected at any give time. This wine refrigerator is front venting with easy installation to build in and fit perfectly in any kitchen or bar area. Sturdy, stylish patented label forward VinBo™ Racks in black cradle bottles so the labels of wine stored are front facing while the racks glide and extend forward, adding to the cooler's visual appeal and ease of use. A full glass door with black edge and door lock add to the style and functionality of this cooler. This wine cooler will make your small to medium sized wine collection stand out.

Shelves

Control Panel

Medium capacity