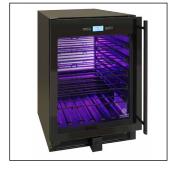

## 41-Bottle Single-Zone Wine Cooler (Black) - LEFT HINGE

Store your wine collection in this elegant Vinotemp 41-Bottle Single-Zone Wine Cooler. Featuring seamless, all-glass technology, this all-black wine refrigerator has room to store up to 41 bottles on six telescopic shelves and 1 bulk storage section. A digital temperature touchscreen controller located at the top of the cooler allows you to see and set the temperature without having to open the cooler door. Its patented interior Backlit™ panel lighting has three different color options - Heliotrope, Amber, and Vinotemp BioBlu™ (which helps reduce the growth of bacteria and mold) - and can be selected at any give time. This wine refrigerator is front venting with easy installation to build in and fit perfectly in any kitchen or bar area. Sturdy, stylish patented label forward VinBo™ Racks in black cradle bottles so the labels of wine stored are front facing while the racks glide and extend forward, adding to the cooler's visual appeal and ease of use. A full glass door with black edge and door lock add to the style and functionality of this cooler. This wine cooler will make your small to medium sized wine collection stand out.

Shelves

Control Panel

Medium capacity