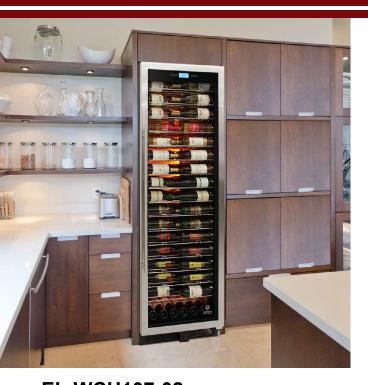

## EL-WCU107-02 141-Bottle Single-Zone Wine Cooler (STAINLESS)

This elegant 141-Bottle Single-Zone Wine Cooler has innovative features such as telescopic shelves, label forward wine bottle display, interior Backlit<sup>™</sup> in three different colors, and LED side lighting to maximize your display capability. This wine refrigerator is front venting with easy installation to build in and fit perfectly in any kitchen or bar area. The commercial style wine cooler is an entertainer's delight with three different color options to display whatever mood fits. The design forward wine cooler features vibration-damping design to better protect its contents and is engineered for low energy consumption and low noise. A digital temperature touchscreen controller located at the top of the cooler allows you to see and set the temperature without having to open the cooler door. Its patented interior Backlit<sup>™</sup> panel has three different options - Heliotrope, Amber, and Vinotemp BioBlu<sup>™</sup> (which helps reduce the growth of bacteria and mold) - and can be selected at any give time. Adjustable temperature range allows users to select a proper, customized storage and serving temperature for light or darker wines. Sturdy, stylish patented label forward VinBo<sup>™</sup> Racks cradle bottles so the labels of wine stored are front facing while the racks glide and extend forward, adding to the cooler's visual appeal and function. A full glass door with stainless edge and door lock add to the style and functionality of this cooler. This wine cooler will make your large sized wine collection stand out.