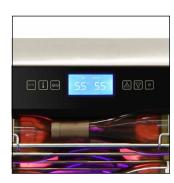

e temperature without having to open the cooler door. Its patented interior Backlit<sup>™</sup> panel has three different options - Heliotrope, Amber, and Vinotemp BioBlu<sup>™</sup> (which helps reduce the growth of bacteria and mold) - and can be selected at any give time. Adjustable temperature range allows users to select a proper, customized storage and serving temperature for light or darker wines. Sturdy, stylish patented label forward VinBo<sup>™</sup> Racks cradle bottles so the labels of wine stored are front facing while the racks glide and extend forward, adding to the cooler's visual appeal and function. A full glass door with stainless edge and door lock add to the style and functionality of this cooler. This wine cooler will make your large sized wine collection stand out.



Control Panel and Backlit



Racks with Bottles