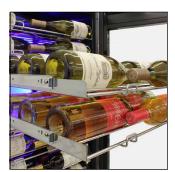

to open the cooler door. Its patented interior Backlit<sup>™</sup> panel has three different options - Heliotrope, Amber, and Vinotemp BioBlu<sup>™</sup> (which helps reduce the growth of bacteria and mold) - and can be selected at any give time. Adjustable temperature range allows users to select a proper, customized storage and serving temperature for light or darker wines. Sturdy, stylish patented label forward VinBo<sup>™</sup> Racks cradle bottles so the labels of wine stored are front facing while the racks glide and extend forward, adding to the cooler's visual appeal and function. A full glass door with stainless edge and door lock add to the style and functionality of this cooler. This wine cooler will make your large sized wine collection stand out.



Control Panel and Backlit



Racks with Bottles