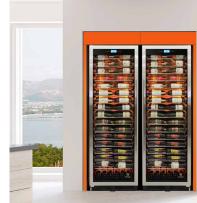

## EL-WCU107-02 141-Bottle Single-Zone Wine Cooler (STAINLESS)

This elegant 141-Bottle Single-Zone Wine Cooler has innovative features such as telescopic shelves, label forward wine bottle display, interior Backlit<sup>™</sup> in three different colors, and LED side lighting to maximize your display capability. This wine refrigerator is front venting with easy installation to build in and fit perfectly in any kitchen or bar area. The commercial style wine cooler is an entertainer's delight with three different color options to display whatever mood fits. The design forward wine cooler features vibration-damping design to better protect its contents and is engineered for low energy consumption and low noise. A digital temperature touchscreen controller located at the top of the cooler allows you to see and set the temperature without having to open the cooler door. Its patented interior Backlit<sup>™</sup> panel has three different options - Heliotrope, Amber, and Vinotemp BioBlu<sup>™</sup> (which helps reduce the growth of bacteria and mold) - and can be selected at any give time. Adjustable temperature range allows users to select a proper, customized storage and serving temperature for light or darker wines. Sturdy, stylish patented label forward VinBo<sup>™</sup> Racks cradle bottles so the labels of wine stored are front facing while the racks glide and extend forward, adding to the cooler's visual appeal and function. A full glass door with stainless edge and door lock add to the style and functionality of this cooler. This wine cooler will make your large sized wine collection stand out.