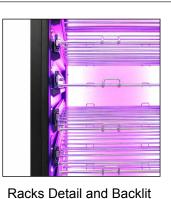

r. Its patented interior Backlit<sup>™</sup> panel has three different options - Heliotrope, Amber, and Vinotemp BioBlu<sup>™</sup> (which helps reduce the growth of bacteria and mold) - and can be selected at any give time. Adjustable temperature range allows users to select a proper, customized storage and serving temperature for light or darker wines. Sturdy, stylish patented label forward VinBo<sup>™</sup> Racks cradle bottles so the labels of wine stored are front facing while the racks glide and extend forward, adding to the cooler's visual appeal and function. A full glass door with stainless edge and door lock add to the style and functionality of this cooler. This wine cooler will make your large sized wine collection stand out.



Control Panel and Backlit



Racks with Bottles