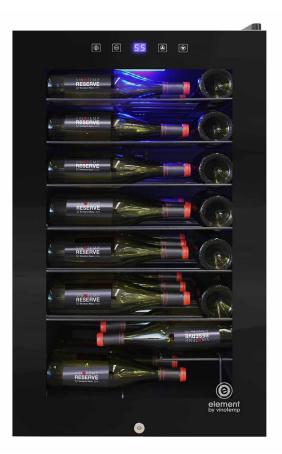

## 42-Bottle Touch Screen Wine Cooler EL-WCU103-01

This compact, sleek wine cooler is a perfect fit for any part of your home that requires a touch of wine. Store up to 42 wine bottles on 6 durable metal wire shelves and in a bulk storage area, located at the bottom of the unit. It features dual-paned tinted glass door with recessed handle and a touch screen temperature control panel on the outside for easy accessibility. Soft blue led lighting illuminates your small collection, creating a dramatic display. This unit is designed for freestanding installation only.

## Features:

- Capacity: 42 bottles
- Single-zone wine cooler
- · Dual-pane tinted glass door with recessed handle
- Freestanding installation only
- · Door lock and key
- Touch screen temperature control panel with blue LED display
- Adjustable temperature range: 41°-68° F
- · 6 metal wire shelves and small bulk storage section
- Dimensions: 19 3/4"W x 21 1/2"D x 33 7/8"H