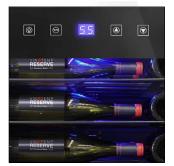

**Control Panel** 

Bulk Storage

Bottles and Shelves

Key and Lock

## Features:

- Capacity: 42 bottles
- Single-zone wine cooler
- · Dual-pane tinted glass door with recessed handle
- Freestanding installation only
- · Door lock and key
- Touch screen temperature control panel with blue LED display
- Adjustable temperature range: 41°-68° F
- · 6 metal wire shelves and small bulk storage section
- Dimensions: 19 3/4"W x 21 1/2"D x 33 7/8"H