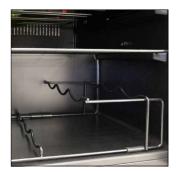

**Control Panel** 

Bulk Storage

Bottles and Shelves

Key and Lock

## 42-Bottle Touch Screen Wine Cooler EL-WCU103-01

This compact, sleek wine cooler is a perfect fit for any part of your home that requires a touch of wine. Store up to 42 wine bottles on 6 durable metal wire shelves and in a bulk storage area, located at the bottom of the unit. It features dual-paned tinted glass door with recessed handle and a touch screen temperature control panel on the outside for easy accessibility. Soft blue led lighting illuminates your small collection, creating a dramatic display. This unit is designed for freestanding installation only.