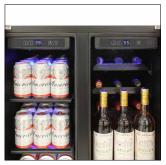

## Wine and Beverage Cooler EL-BWC103-03

For those that love both beer and wine, EL-BWC103-03 beverage and wine cooler is the optimal solution. Modern styling features stainless French doors with dual-pane glass. This beverage and wine cooler allows you to set two separate temperatures to provide the optimum conditions for your wine and beverages. The left side of the cabinet has space for up to 55 soda or beer cans while the right side has the capacity for up to 21 of your favorite wines. Convenient temperature controls make setting the ideal temperature a simple task. A french key lock system is implemented with this unit.

**Control Panel and Shelves** 

Bottles in Right Zone

Cans in Left Zone

Unit without Bottles