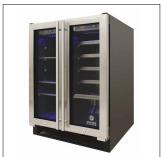

## Wine and Beverage Cooler EL-BWC103-03

For those that love both beer and wine, EL-BWC103-03 beverage and wine cooler is the optimal solution. Modern styling features stainless French doors with dual-pane glass. This beverage and wine cooler allows you to set two separate temperatures to provide the optimum conditions for your wine and beverages. The left side of the cabinet has space for up to 55 soda or beer cans while the right side has the capacity for up to 21 of your favorite wines. Convenient temperature controls make setting the ideal temperature a simple task. A french key lock system is implemented with this unit.

## **Features:**

- Capacity: Approx. 21 standard 750ml Bordeaux wine bottles and 55 12oz. soda cans
- Application: Freestanding or built-in
- Stainless French doors with dual-paned glass
- Shelves: 3 sliding flat shelves and a bulk storage (Left Zone); 5 sliding metal shelves and a bulk storage (Right Zone)
- Reversible Door Swing: No
- Temperature Zones: 2
- Temperature Range: 39°- 65°F
- Ambient Temperature Range: 41° 100°F
- Cooling System: Compressor
- Touch Screen Control Panels (Left and Right Zones)
- Illuminated Blue LED interior light on the top
- Indoor/Outdoor: Indoor only
- Key lock included
- Unit Dimensions: 23 5/8"W x 23 1/2"D x 34 1/8"H
- Unit Weight (Empty): 103 lbs.