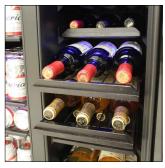

**Control Panel and Shelves** 

Bottles in Right Zone

Cans in Left Zone

Unit without Bottles

## **Features:**

- Capacity: Approx. 21 standard 750ml Bordeaux wine bottles and 55 12oz. soda cans
- Application: Freestanding or built-in
- Stainless French doors with dual-paned glass
- Shelves: 3 sliding flat shelves and a bulk storage (Left Zone); 5 sliding metal shelves and a bulk storage (Right Zone)
- Reversible Door Swing: No
- Temperature Zones: 2
- Temperature Range: 39°- 65°F
- Ambient Temperature Range: 41° 100°F
- Cooling System: Compressor
- Touch Screen Control Panels (Left and Right Zones)
- Illuminated Blue LED interior light on the top
- Indoor/Outdoor: Indoor only
- Key lock included
- Unit Dimensions: 23 5/8"W x 23 1/2"D x 34 1/8"H
- Unit Weight (Empty): 103 lbs.