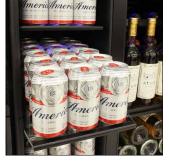

## Wine and Beverage Cooler EL-BWC103-03

For those that love both beer and wine, EL-BWC103-03 beverage and wine cooler is the optimal solution. Modern styling features stainless French doors with dual-pane glass. This beverage and wine cooler allows you to set two separate temperatures to provide the optimum conditions for your wine and beverages. The left side of the cabinet has space for up to 55 soda or beer cans while the right side has the capacity for up to 21 of your favorite wines. Convenient temperature controls make setting the ideal temperature a simple task. A french key lock system is implemented with this unit.

## **Features:**

- Capacity: Approx. 21 standard 750ml Bordeaux wine bottles and 55 12oz. soda cans
- Application: Freestanding or built-in
- Stainless French doors with dual-paned glass
- Shelves: 3 sliding flat shelves and a bulk storage (Left Zone); 5 sliding metal shelves and a bulk storage (Right Zone)
- Reversible Door Swing: No
- Temperature Zones: 2
- Temperature Range: 39°- 65°F
- Ambient Temperature Range: 41° 100°F
- Cooling System: Compressor
- Touch Screen Control Panels (Left and Right Zones)
- Illuminated Blue LED interior light on the top
- Indoor/Outdoor: Indoor only
- Key lock included
- Unit Dimensions: 23 5/8"W x 23 1/2"D x 34 1/8"H
- Unit Weight (Empty): 103 lbs.