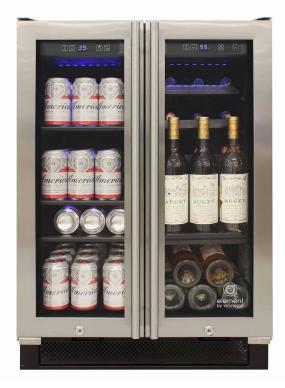

## Wine and Beverage Cooler EL-BWC103-03

For those that love both beer and wine, EL-BWC103-03 beverage and wine cooler is the optimal solution. Modern styling features stainless French doors with dual-pane glass. This beverage and wine cooler allows you to set two separate temperatures to provide the optimum conditions for your wine and beverages. The left side of the cabinet has space for up to 55 soda or beer cans while the right side has the capacity for up to 21 of your favorite wines. Convenient temperature controls make setting the ideal temperature a simple task. A french key lock system is implemented with this unit.

**Control Panel and Shelves** 

Bottles in Right Zone

Cans in Left Zone

Unit without Bottles

## **Features:**

- Capacity: Approx. 21 standard 750ml Bordeaux wine bottles and 55 12oz. soda cans
- Application: Freestanding or built-in
- Stainless French doors with dual-paned glass
- Shelves: 3 sliding flat shelves and a bulk storage (Left Zone); 5 sliding metal shelves and a bulk storage (Right Zone)
- Reversible Door Swing: No
- Temperature Zones: 2
- Temperature Range: 39°- 65°F
- Ambient Temperature Range: 41° 100°F
- Cooling System: Compressor
- Touch Screen Control Panels (Left and Right Zones)
- Illuminated Blue LED interior light on the top
- Indoor/Outdoor: Indoor only
- Key lock included
- Unit Dimensions: 23 5/8"W x 23 1/2"D x 34 1/8"H
- Unit Weight (Empty): 103 lbs.