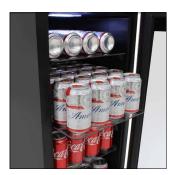

Note: Beverage cans may differ in size and dimensions. The actual number of beverage & beer cans you may be able to store may vary. You can place approximately 80 standard cans in this beer and beverage cooler.

Top Interior Light

**Beverages Display** 

Control Panel

**Empty Shelves** 