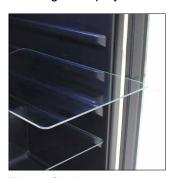

## Ultra Cool 23° Beer and Beverage Cooler

Store your beverages in style with the sleek Ultra Cool 23° Beer and Beverage Cooler. The EL-BF23F unit comes with 3 adjustable rounded glass shelves, a blue LED interior light to illuminate your beverages and glass door. A touchscreen control panel is located on the upper part of the glass door to allow changes to your temperature settings. What makes this beverage cooler so prominent is the ultra-low temperature at 23°F it can get to, and a very few beverage units can go that low. This units is designed for free-standing installation in any home setting.

Top Interior Light

**Beverages Display** 

Control Panel

**Empty Shelves** 

## Features:

- Attractive freestanding cooler
- Touchscreen control panel
- Digital temperature display with blue LED readout
- 3 adjustable rounded glass shelves
- · Sleek design with black body and glass door
- Security lock
- · Recessed handle
- Top interior LED light
- Holds up to 80 12 oz. cans
- Chills beverages from 23-65°F (-5-18°C)
- Ultra-low temperature at 23°F
- Cooling System: Compressor
- Dimensions: 15" W x 22 7/10" D x 30 9/10" H
- Weight: 79.4 lbs
- Dimensions: 15" W x 22 7/10" D x 30 9/10" H
- Weight: 79.4 lbs