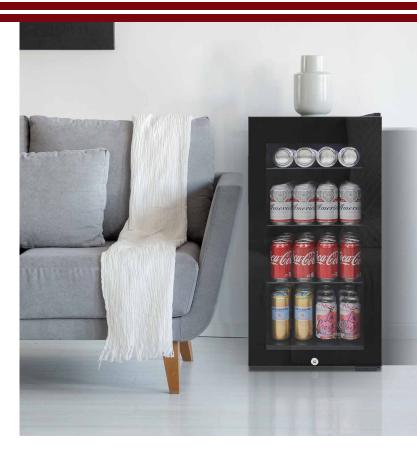

## Ultra Cool 23° Beer and Beverage Cooler

Store your beverages in style with the sleek Ultra Cool 23° Beer and Beverage Cooler. The EL-BF23F unit comes with 3 adjustable rounded glass shelves, a blue LED interior light to illuminate your beverages and glass door. A touchscreen control panel is located on the upper part of the glass door to allow changes to your temperature settings. What makes this beverage cooler so prominent is the ultra-low temperature at 23°F it can get to, and a very few beverage units can go that low. This units is designed for free-standing installation in any home setting.

Note: Beverage cans may differ in size and dimensions. The actual number of beverage & beer cans you may be able to store may vary. You can place approximately 80 standard cans in this beer and beverage cooler.

## Features:

- Attractive freestanding cooler
- Touchscreen control panel
- Digital temperature display with blue LED readout
- 3 adjustable rounded glass shelves
- · Sleek design with black body and glass door
- Security lock
- · Recessed handle
- Top interior LED light
- Holds up to 80 12 oz. cans
- Chills beverages from 23-65°F (-5-18°C)
- Ultra-low temperature at 23°F
- Cooling System: Compressor
- Dimensions: 15" W x 22 7/10" D x 30 9/10" H
- Weight: 79.4 lbs
- Dimensions: 15" W x 22 7/10" D x 30 9/10" H
- Weight: 79.4 lbs