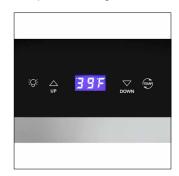

## Ultra Cool 23° Beer and Beverage Cooler

Store your beverages in style with the sleek Ultra Cool 23° Beer and Beverage Cooler. The EL-BF23F unit comes with 3 adjustable rounded glass shelves, a blue LED interior light to illuminate your beverages and glass door. A touchscreen control panel is located on the upper part of the glass door to allow changes to your temperature settings. What makes this beverage cooler so prominent is the ultra-low temperature at 23°F it can get to, and a very few beverage units can go that low. This units is designed for free-standing installation in any home setting.

Top Interior Light

**Beverages Display** 

Control Panel

**Empty Shelves** 