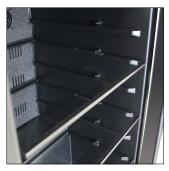

Control Panel

Interior

**Shelves** 

Lock and Key

## Features:

- · Capacity: 105 12 oz. cans
- · Dynamic / Silent Mode
- · Single-zone beverage cooler
- Dual-pane tinted glass door with recessed handle
- · Freestanding installation only
- Door lock and key
- Touch screen temperature control panel with blue LED display
- · Interior light
- Control temperature range: 36-68°F
- 3 adjustable, tempered glass shelves
- Dimensions: 19 3/4"W x 21 1/2"D x 33 7/8"H