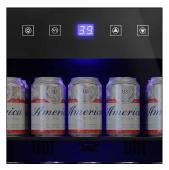

## **EL-BCU101-01**

Store your beverages in style with the sleek 105-Can Touch Screen Beverage Cooler by Element. The EL-BCU101-01 comes with 3 adjustable glass shelves, a blue LED interior light to illuminate your beverages, dual-paned tinted glass door with recessed handle, door lock & key, and a touch screen temperature control panel on the outside for easy accessibility. Soft blue led lighting illuminates your small beverage collection, creating a dramatic display. This unit is designed for freestanding installation only.

Control Panel

Interior

**Shelves** 

Lock and Key

## Features:

- · Capacity: 105 12 oz. cans
- · Dynamic / Silent Mode
- · Single-zone beverage cooler
- Dual-pane tinted glass door with recessed handle
- · Freestanding installation only
- Door lock and key
- Touch screen temperature control panel with blue LED display
- · Interior light
- Control temperature range: 36-68°F
- 3 adjustable, tempered glass shelves
- Dimensions: 19 3/4"W x 21 1/2"D x 33 7/8"H