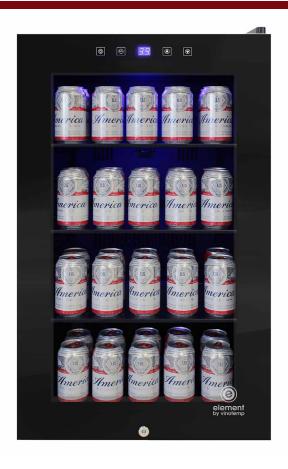

## 105-Can Touch Screen Beverage Cooler

## **EL-BCU101-01**

Store your beverages in style with the sleek 105-Can Touch Screen Beverage Cooler by Element. The EL-BCU101-01 comes with 3 adjustable glass shelves, a blue LED interior light to illuminate your beverages, dual-paned tinted glass door with recessed handle, door lock & key, and a touch screen temperature control panel on the outside for easy accessibility. Soft blue led lighting illuminates your small beverage collection, creating a dramatic display. This unit is designed for freestanding installation only.

Control Panel

Interior

**Shelves** 

Lock and Key

## Features:

- · Capacity: 105 12 oz. cans
- · Dynamic / Silent Mode
- · Single-zone beverage cooler
- Dual-pane tinted glass door with recessed handle
- · Freestanding installation only
- Door lock and key
- Touch screen temperature control panel with blue LED display
- · Interior light
- Control temperature range: 36-68°F
- 3 adjustable, tempered glass shelves
- Dimensions: 19 3/4"W x 21 1/2"D x 33 7/8"H