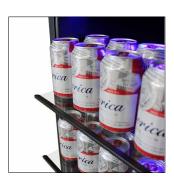

## **EL-BCU101-01**

Store your beverages in style with the sleek 105-Can Touch Screen Beverage Cooler by Element. The EL-BCU101-01 comes with 3 adjustable glass shelves, a blue LED interior light to illuminate your beverages, dual-paned tinted glass door with recessed handle, door lock & key, and a touch screen temperature control panel on the outside for easy accessibility. Soft blue led lighting illuminates your small beverage collection, creating a dramatic display. This unit is designed for freestanding installation only.

Control Panel

Interior

**Shelves** 

Lock and Key

## Features:

- · Capacity: 105 12 oz. cans
- · Dynamic / Silent Mode
- · Single-zone beverage cooler
- Dual-pane tinted glass door with recessed handle
- · Freestanding installation only
- Door lock and key
- Touch screen temperature control panel with blue LED display
- · Interior light
- Control temperature range: 36-68°F
- 3 adjustable, tempered glass shelves
- Dimensions: 19 3/4"W x 21 1/2"D x 33 7/8"H