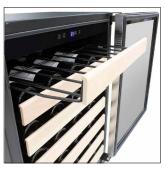

## **Features:**

- Single-zone wine cooler
- Front exhaust for built-in or freestanding installation
- Shelves: 7 wood lipped gliding wine shelves (7th shelf can store cigars, chocolates, and seltzer cans)
- 7th shelf (top) is removable and can double stack bottles
- Capacity: Approx. 46-54\* standard 750 ml wine bottles
- · Reversible Door Swing: No
- Door lock and key
- Stainless steel, dual-pane glass door
- Horizontal pole handle
- Digital Control Panel
- Illuminated white LED interior light at the top
- Temperature Range: 40-72°F
- Ambient Temperature Range: 60-90°F
- · Cooling System: Compressor
- Rated Voltage/Frequency: AC 115V/60 Hz
- Unit Dimensions: 23-2/5"W X 22-2/5"D X 32-3/10"H
- Unit Weight (Empty): 105.4 lbs