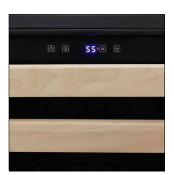

## **EL-54SDTH Single-Zone Wine Cooler**

## **EL-54SDTH**

Vinotemp's EL-54SDTH Single-Zone Wine Cooler is the perfect solution for refined elegance in wine storage for your cherished collection. Contemporary design includes argon-filled glass with stainless frame, horizontal pole handle, and wood lipped shelves. This unit has front exhaust which allows it to be either installed built-in or freestanding. White LED lights illuminate your collection with the press of a button. A digital temperature display makes it easy to set and monitor the temperature of up to 46-54 bottles.



Control Panel



Shelves with Wooden Lip



Top Shelf



**Bottom Shelf** 



## **Features:**

- Single-zone wine cooler
- Front exhaust for built-in or freestanding installation
- Shelves: 7 wood lipped gliding wine shelves (7th shelf can store cigars, chocolates, and seltzer cans)
- 7th shelf (top) is removable and can double stack bottles
- Capacity: Approx. 46-54\* standard 750 ml wine bottles
- · Reversible Door Swing: No
- Door lock and key
- Stainless steel, dual-pane glass door
- Horizontal pole handle
- Digital Control Panel
- Illuminated white LED interior light at the top
- Temperature Range: 40-72°F
- Ambient Temperature Range: 60-90°F
- · Cooling System: Compressor
- Rated Voltage/Frequency: AC 115V/60 Hz
- Unit Dimensions: 23-2/5"W X 22-2/5"D X 32-3/10"H
- Unit Weight (Emp