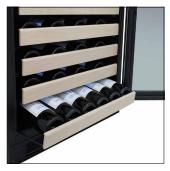

## **Features:**

- Single-zone wine cooler
- Front exhaust for built-in or freestanding installation
- Shelves: 7 wood lipped gliding wine shelves (7th shelf can store cigars, chocolates, and seltzer cans)
- 7th shelf (top) is removable and can double stack bottles
- Capacity: Approx. 46-54\* standard 750 ml wine bottles
- · Reversible Door Swing: No
- Door lock and key
- Stainless steel, dual-pane glass door
- Horizontal pole handle
- Digital Control Panel
- Illuminated white LED interior light at the top
- Temperature Range: 40-72°F
- Ambient Temperature Range: 60-90°F
- · Cooling System: Compressor
- Rated Voltage/Frequency: AC 115V/60 Hz
- Unit Dimensions: 23-2/5"W X 22-2/5"D X 32-3/10"H
- Unit Weight (Empty): 105.4 lbs