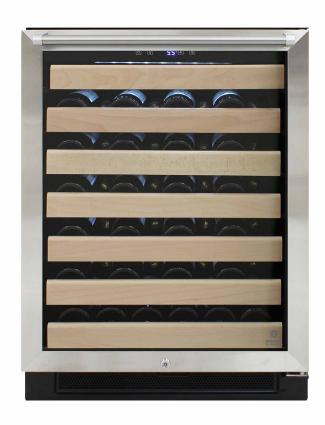

## **EL-54SDTH**

Vinotemp's EL-54SDTH Single-Zone Wine Cooler is the perfect solution for refined elegance in wine storage for your cherished collection. Contemporary design includes argon-filled glass with stainless frame, horizontal pole handle, and wood lipped shelves. This unit has front exhaust which allows it to be either installed built-in or freestanding. White LED lights illuminate your collection with the press of a button. A digital temperature display makes it easy to set and monitor the temperature of up to 46-54 bottles.

Control Panel

Shelves with Wooden Lip

Top Shelf

**Bottom Shelf** 

## **Features:**

- Single-zone wine cooler
- Front exhaust for built-in or freestanding installation
- Shelves: 7 wood lipped gliding wine shelves (7th shelf can store cigars, chocolates, and seltzer cans)
- 7th shelf (top) is removable and can double stack bottles
- Capacity: Approx. 46-54\* standard 750 ml wine bottles
- · Reversible Door Swing: No
- Door lock and key
- Stainless steel, dual-pane glass door
- Horizontal pole handle
- Digital Control Panel
- Illuminated white LED interior light at the top
- Temperature Range: 40-72°F
- Ambient Temperature Range: 60-90°F
- · Cooling System: Compressor
- Rated Voltage/Frequency: AC 115V/60 Hz
- Unit Dimensions: 23-2/5"W X 22-2/5"D X 32-3/10"H
- Unit Weight (Empty): 105.4 lbs