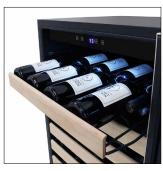

## **EL-54SDTH**

Vinotemp's EL-54SDTH Single-Zone Wine Cooler is the perfect solution for refined elegance in wine storage for your cherished collection. Contemporary design includes argon-filled glass with stainless frame, horizontal pole handle, and wood lipped shelves. This unit has front exhaust which allows it to be either installed built-in or freestanding. White LED lights illuminate your collection with the press of a button. A digital temperature display makes it easy to set and monitor the temperature of up to 46-54 bottles.

## **Features:**

- Single-zone wine cooler
- Front exhaust for built-in or freestanding installation
- Shelves: 7 wood lipped gliding wine shelves (7th shelf can store cigars, chocolates, and seltzer cans)
- 7th shelf (top) is removable and can double stack bottles
- Capacity: Approx. 46-54\* standard 750 ml wine bottles
- · Reversible Door Swing: No
- Door lock and key
- Stainless steel, dual-pane glass door
- Horizontal pole handle
- Digital Control Panel
- Illuminated white LED interior light at the top
- Temperature Range: 40-72°F
- Ambient Temperature Range: 60-90°F
- · Cooling System: Compressor
- Rated Voltage/Frequency: AC 115V/60 Hz
- Unit Dimensions: 23-2/5"W X 22-2/5"D X 32-3/10"H
- Unit Weight (Empty): 105.4 lbs