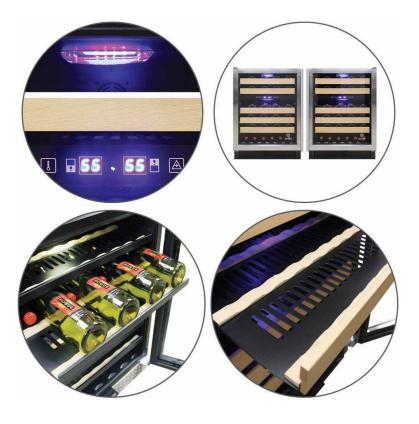

## **EL-46WCST-L**

Vinotemp's Connoisseur Series 46 Dual Zone Wine Cooler (Left hinge) is a must-have for the avid wine collector. With two independent temperature zones, this unit is perfect for storing both red and white wines at their optimum temperatures. Specially designed racking has secure-hold grooves that ensure each bottle stays securely in place. A centrally located digital control panel allows you to monitor and adjust the temperature of this cooler. An insulated glass door with seamless stainless steel trim is accented by a modern pole handle, giving this large capacity wine cooler a touch of luxury. This unit has front venting which allows it to be either installed built-in or freestanding.

## Features:

- · Capacity: 46 bottles
- · Dual-zone wine cooler
- Dual-pane glass door with seamless stainless trim
- Front exhaust for built-in or freestanding installation
- Door lock and key
- · Centralized digital control panel
- Adjustable temperature range: 41-64°F
- · Specially designed shelves with wood lip have grooves to hold bottles in place
- Dimensions: 23-2/5"W x 23-2/5"D x 34-3/10"H