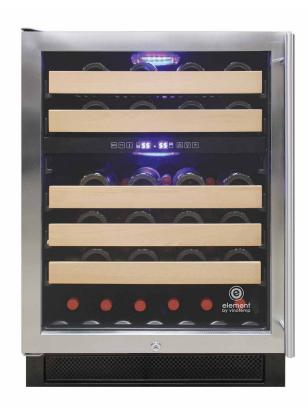

## **Connoisseur Series 46 Dual Zone Wine Cooler (Left Hinge)**

## **EL-46WCST-L**

Vinotemp's Connoisseur Series 46 Dual Zone Wine Cooler (Left hinge) is a must-have for the avid wine collector. With two independent temperature zones, this unit is perfect for storing both red and white wines at their optimum temperatures. Specially designed racking has secure-hold grooves that ensure each bottle stays securely in place. A centrally located digital control panel allows you to monitor and adjust the temperature of this cooler. An insulated glass door with seamless stainless steel trim is accented by a modern pole handle, giving this large capacity wine cooler a touch of luxury. This unit has front venting which allows it to be either installed built-in or freestanding.

## Features:

- · Capacity: 46 bottles
- · Dual-zone wine cooler
- Dual-pane glass door with seamless stainless trim
- Front exhaust for built-in or freestanding installation
- Door lock and key
- · Centralized digital control panel
- Adjustable temperature range: 41-64°F
- · Specially designed shelves with wood lip have grooves to hold bottles in place
- Dimensions: 23-2/5"W x 23-2/5"D x 34-3/10"H