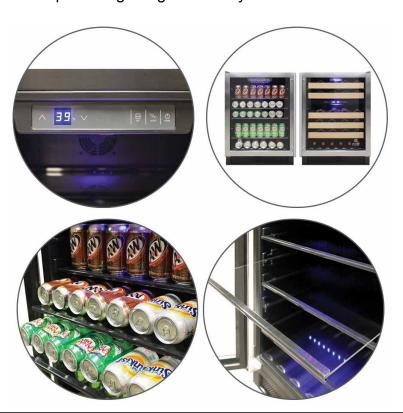

## **Connoisseur Series 46** Single-Zone Beverage Cooler (Left Hinge)

**EL-46WCBC-L** 

The Connoisseur Series 46 Single-Zone Beverage Cooler is an essential for those who love to entertain. Equipped with front exhaust, this beverage cooler is designed to fit seamlessly in existing cabinetry. The easy to use digital control panel makes adjusting the temperature simple while providing peace of mind that your beverages are always ready to be enjoyed. The blue LED lighting illuminates the cooler's contents behind a seamless stainless steel door, making this beverage cooler an aesthetically pleasing addition to any room. Sliding tempered glass shelves holds approximately 161 12 oz. cans. Beautiful and functional, this beverage cooler is sure to be the centerpiece of get-togethers for years to come.

## Features:

- Single zone beverage cooler
- Left hinge
- Indoor use only
- Black body
- · Insulated glass door with seamless, stainless steel trim
- Pole handle
- Illuminated Blue LED interior light on the top
- Equipped with front exhaust for built-in or freestanding installation
- · Four tempered glass shelves
- · Cooling System: Compressor
- Temperature range: 41-64°F
- Capacity: 161 12 oz. cans
- Dimensions: 23 2/5"W x 23 2/5"D x 34 3/10"H