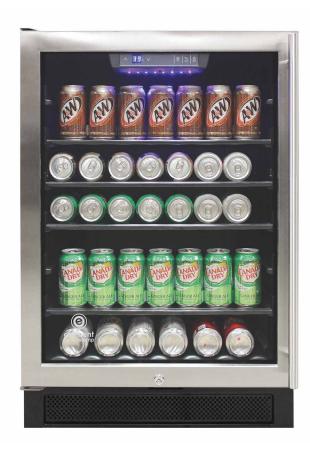

## **Connoisseur Series 46** Single-Zone Beverage Cooler (Left Hinge)

**EL-46WCBC-L** 

The Connoisseur Series 46 Single-Zone Beverage Cooler is an essential for those who love to entertain. Equipped with front exhaust, this beverage cooler is designed to fit seamlessly in existing cabinetry. The easy to use digital control panel makes adjusting the temperature simple while providing peace of mind that your beverages are always ready to be enjoyed. The blue LED lighting illuminates the cooler's contents behind a seamless stainless steel door, making this beverage cooler an aesthetically pleasing addition to any room. Sliding tempered glass shelves holds approximately 161 12 oz. cans. Beautiful and functional, this beverage cooler is sure to be the centerpiece of get-togethers for years to come.

## Features:

- Single zone beverage cooler
- Left hinge
- Indoor use only
- Black body
- · Insulated glass door with seamless, stainless steel trim
- Pole handle
- Illuminated Blue LED interior light on the top
- Equipped with front exhaust for built-in or freestanding installation
- · Four tempered glass shelves
- · Cooling System: Compressor
- Temperature range: 41-64°F
- Capacity: 161 12 oz. cans
- Dimensions: 23 2/5"W x 23 2/5"D x 34 3/10"H