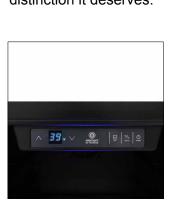

**Control Panel** 

Cans on Glass Shelves

Opened Front View

Security Lock

## Features:

- · Single-zone beverage cooler
- · Black cabinet and reversible door
- Dual-pane glass door with seamless stainless steel
- Stainless steel pole handle
- Safety lock and lock box on the kick plate
- Blue LED temperature display
- Illuminated Blue LED interior lighting
- · Four tempered glass shelves
- Front exhaust for built-in or freestanding installation
- Cooling System: Compressor
- Temperature Range: 41-65°F (5-18°C)
- Ambient Temperature Range: 41-100°F
- Controls: Digital Temperature Controls
- · Capacity: Approx. 95 standard 12 oz. cans
- Dimensions: 17-7/10"W X 22-3/5"D X 34-3/10"H
- Rated Voltage/Frequency: AC 115V/60 Hz