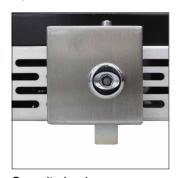

**Control Panel** 

Cans on Glass Shelves

Opened Front View

Security Lock

## Features:

- · Single-zone beverage cooler
- · Black cabinet and reversible door
- Dual-pane glass door with seamless stainless steel
- Stainless steel pole handle
- Safety lock and lock box on the kick plate
- Blue LED temperature display
- Illuminated Blue LED interior lighting
- · Four tempered glass shelves
- Front exhaust for built-in or freestanding installation
- Cooling System: Compressor
- Temperature Range: 41-65°F (5-18°C)
- Ambient Temperature Range: 41-100°F
- Controls: Digital Temperature Controls
- · Capacity: Approx. 95 standard 12 oz. cans
- Dimensions: 17-7/10"W X 22-3/5"D X 34-3/10"H
- Rated Voltage/Frequency: AC 115V/60 Hz