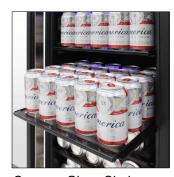

**Control Panel** 

Cans on Glass Shelves

Opened Front View

Security Lock

## Features:

- · Single-zone beverage cooler
- · Black cabinet and reversible door
- Dual-pane glass door with seamless stainless steel
- Stainless steel pole handle
- Safety lock and lock box on the kick plate
- Blue LED temperature display
- Illuminated Blue LED interior lighting
- · Four tempered glass shelves
- Front exhaust for built-in or freestanding installation
- Cooling System: Compressor
- Temperature Range: 41-65°F (5-18°C)
- Ambient Temperature Range: 41-100°F
- Controls: Digital Temperature Controls
- · Capacity: Approx. 95 standard 12 oz. cans
- Dimensions: 17-7/10"W X 22-3/5"D X 34-3/10"H
- Rated Voltage/Frequency: AC 115V/60 Hz