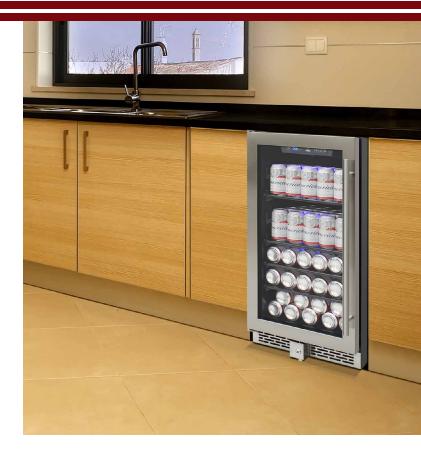

## **Connoisseur Series 40 Single Zone Beverage Cooler**

## **EL-40WCBC**

Vinotemp's Connoisseur Series 40 Single Zone Beverage Cooler makes the perfect, stylish way to display your beverage cans. This unit features 4 tempered glass shelves, black cabinet body, dual-pane glass door with seamless stainless steel and a modern pole handle. Soft blue interior LED lighting illuminates the cooler's contents behind a seamless stainless steel door, making this beverage cooler an aesthetically pleasing addition to any room. A centrally located digital control panel makes adjusting the temperature simple while providing peace of mind that your beverages are always ready to be enjoyed. This beverage cooler is equipped with front exhaust, which allows it to be either installed built-in or freestanding. Beautiful and functional, this unit has a sleek, elegant design that will give your beverage collection a touch of luxury and the distinction it deserves.

**Control Panel** 

Cans on Glass Shelves

Opened Front View

Security Lock

## Features:

- · Single-zone beverage cooler
- · Black cabinet and reversible door
- Dual-pane glass door with seamless stainless steel
- Stainless steel pole handle
- Safety lock and lock box on the kick plate
- Blue LED temperature display
- Illuminated Blue LED interior lighting
- · Four tempered glass shelves
- Front exhaust for built-in or freestanding installation
- Cooling System: Compressor
- Temperature Range: 41-65°F (5-18°C)
- Ambient Temperature Range: 41-100°F
- Controls: Digital Temperature Controls
- · Capacity: Approx. 95 standard 12 oz. cans
- Dimensions: 17-7/10"W X 22-3/5"D X 34-3/10"H
- Rated Voltage/Frequency: AC 115V/60 Hz