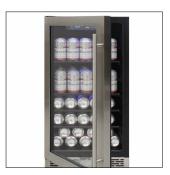

**Control Panel** 

Cans on Glass Shelves

Opened Front View

Security Lock

## Features:

- · Single-zone beverage cooler
- · Black cabinet and reversible door
- Dual-pane glass door with seamless stainless steel
- Stainless steel pole handle
- Safety lock and lock box on the kick plate
- Blue LED temperature display
- Illuminated Blue LED interior lighting
- · Four tempered glass shelves
- Front exhaust for built-in or freestanding installation
- Cooling System: Compressor
- Temperature Range: 41-65°F (5-18°C)
- Ambient Temperature Range: 41-100°F
- Controls: Digital Temperature Controls
- · Capacity: Approx. 95 standard 12 oz. cans
- Dimensions: 17-7/10"W X 22-3/5"D X 34-3/10"H
- Rated Voltage/Frequency: AC 115V/60 Hz