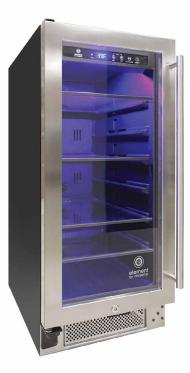

## **EL-33WCBC-L**

Vinotemp's Connoisseur Series 33 Single-Zone Beverage Cooler is an essential for those who love to entertain. Equipped with front exhaust, this beverage cooler is designed to fit seamlessly in existing cabinetry. The easy to use digital control panel makes adjusting the temperature simple while providing peace of mind that your beverages are always ready to be enjoyed. The blue LED lighting illuminates the cooler's contents behind a seamless stainless steel door, making this beverage cooler an aesthetically pleasing addition to any room. Sliding tempered glass shelves holds approximately 68 12 oz. cans. Beautiful and functional, this beverage cooler is sure to be the centerpiece of get-togethers for years to come.

## Features:

- Single-zone beverage cooler
- Left hinge
- Indoor use only
- Black body
- · Insulated glass door with seamless stainless trim
- Door lock and key
- · Pole Handle
- Centralized digital control panel
- Illuminated blue LED interior lighting on the top
- · Four tempered glass shelves
- · Designed for built-in or freestanding installations
- Cooling Systems: Compressor
- Temperature Range: 41-68°F
- Capacity: 68 12 oz. cans
- Dimensions: 15"W X 22-1/5"D X 34-3/10"H