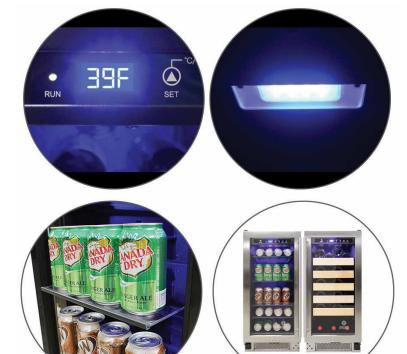

## **EL-33WCBC-L**

Vinotemp's Connoisseur Series 33 Single-Zone Beverage Cooler is an essential for those who love to entertain. Equipped with front exhaust, this beverage cooler is designed to fit seamlessly in existing cabinetry. The easy to use digital control panel makes adjusting the temperature simple while providing peace of mind that your beverages are always ready to be enjoyed. The blue LED lighting illuminates the cooler's contents behind a seamless stainless steel door, making this beverage cooler an aesthetically pleasing addition to any room. Sliding tempered glass shelves holds approximately 68 12 oz. cans. Beautiful and functional, this beverage cooler is sure to be the centerpiece of get-togethers for years to come.

## Features:

- Single-zone beverage cooler
- Left hinge
- Indoor use only
- Black body
- · Insulated glass door with seamless stainless trim
- Door lock and key
- · Pole Handle
- Centralized digital control panel
- Illuminated blue LED interior lighting on the top
- · Four tempered glass shelves
- · Designed for built-in or freestanding installations
- Cooling Systems: Compressor
- Temperature Range: 41-68°F
- Capacity: 68 12 oz. cans
- Dimensions: 15"W X 22-1/5"D X 34-3/10"H