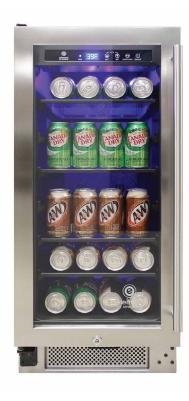

## **EL-33WCBC-L**

Vinotemp's Connoisseur Series 33 Single-Zone Beverage Cooler is an essential for those who love to entertain. Equipped with front exhaust, this beverage cooler is designed to fit seamlessly in existing cabinetry. The easy to use digital control panel makes adjusting the temperature simple while providing peace of mind that your beverages are always ready to be enjoyed. The blue LED lighting illuminates the cooler's contents behind a seamless stainless steel door, making this beverage cooler an aesthetically pleasing addition to any room. Sliding tempered glass shelves holds approximately 68 12 oz. cans. Beautiful and functional, this beverage cooler is sure to be the centerpiece of get-togethers for years to come.

## Features:

- Single-zone beverage cooler
- Left hinge
- Indoor use only
- Black body
- · Insulated glass door with seamless stainless trim
- Door lock and key
- · Pole Handle
- Centralized digital control panel
- Illuminated blue LED interior lighting on the top
- · Four tempered glass shelves
- · Designed for built-in or freestanding installations
- Cooling Systems: Compressor
- Temperature Range: 41-68°F
- Capacity: 68 12 oz. cans
- Dimensions: 15"W X 22-1/5"D X 34-3/10"H