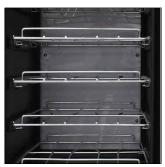

## **EL-32COMM-SS**

Store your wine collection in this elegant Vinotemp 32-Bottle Single-Zone Wine Cooler. Featuring seamless, all-glass technology, this wine refrigerator has room to store up to 32 bottles on six telescopic shelves and 1 bulk storage section. A digital temperature touchscreen controller located at the top of the cooler allows you to see and set the temperature without having to open the cooler door. Its patented interior Backlit™ panel lighting has three different color options - Heliotrope, Amber, and Vinotemp BioBlu™ (which helps reduce the growth of bacteria and mold) - and can be selected at any give time. This wine refrigerator is front venting with easy installation to build in and fit perfectly in any kitchen or bar area. Sturdy, stylish pull-out wine racks cradle bottles so the labels of wine stored are front facing while the racks glide and extend forward, adding to the cooler's visual appeal and ease of use. A full glass door with stainless steel edge adds to the style and functionality of this cooler. EL-32COMM-SS wine cooler will make your small to medium sized wine collection stand out.

- · Right Hinge Unit
- Interior LED lighting
- Single zone wine cooler
- · Digital LED temperature control
- · Black cabinet and full glass door with stainless steel frame
- Patented interior Backlit<sup>™</sup> (baklīt) panel: Heliotrope, Amber, and Vinotemp BioBlu<sup>™</sup> back-lit (U.S. Patent No. D868,849 S)
- · Pull-out metal wine racks
- Bulk storage for oddly shaped bottles at the bottom of the cooler
- · Cooling System: Compressor
- Temperature Range: 41-68°F
- · Front exhaust for built-in or free-standing installations
- Bottle Capacity: 32 standard 750ml Bordeaux bottles
- Dimensions: 15"W x 22 9/10"D x 34 3/10"H
- · ETL listed for residential and commercial use
- . This item is CEC Compliant

Sturdy Shelves

Metal Racks

**Back Panel Lighting**