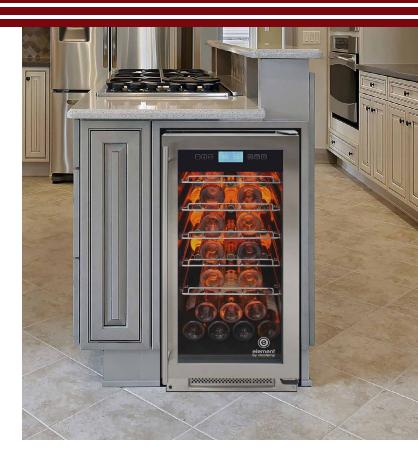

## 32-Bottle Single-Zone Wine Cooler (Stainless)

## **EL-32COMM-SS**

Store your wine collection in this elegant Vinotemp 32-Bottle Single-Zone Wine Cooler. Featuring seamless, all-glass technology, this wine refrigerator has room to store up to 32 bottles on six telescopic shelves and 1 bulk storage section. A digital temperature touchscreen controller located at the top of the cooler allows you to see and set the temperature without having to open the cooler door. Its patented interior Backlit™ panel lighting has three different color options - Heliotrope, Amber, and Vinotemp BioBlu™ (which helps reduce the growth of bacteria and mold) - and can be selected at any give time. This wine refrigerator is front venting with easy installation to build in and fit perfectly in any kitchen or bar area. Sturdy, stylish pull-out wine racks cradle bottles so the labels of wine stored are front facing while the racks glide and extend forward, adding to the cooler's visual appeal and ease of use. A full glass door with stainless steel edge adds to the style and functionality of this cooler. EL-32COMM-SS wine cooler will make your small to medium sized wine collection stand out.

- · Right Hinge Unit
- Interior LED lighting
- Single zone wine cooler
- · Digital LED temperature control
- · Black cabinet and full glass door with stainless steel frame
- Patented interior Backlit<sup>™</sup> (baklīt) panel: Heliotrope, Amber, and Vinotemp BioBlu<sup>™</sup> back-lit (U.S. Patent No. D868,849 S)
- · Pull-out metal wine racks
- Bulk storage for oddly shaped bottles at the bottom of the cooler
- · Cooling System: Compressor
- Temperature Range: 41-68°F
- · Front exhaust for built-in or free-standing installations
- Bottle Capacity: 32 standard 750ml Bordeaux bottles
- Dimensions: 15"W x 22 9/10"D x 34 3/10"H
- · ETL listed for residential and commercial use
- . This item is CEC Compliant