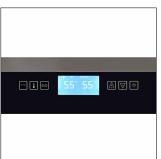

## **EL-32COMM-SS**

Store your wine collection in this elegant Vinotemp 32-Bottle Single-Zone Wine Cooler. Featuring seamless, all-glass technology, this wine refrigerator has room to store up to 32 bottles on six telescopic shelves and 1 bulk storage section. A digital temperature touchscreen controller located at the top of the cooler allows you to see and set the temperature without having to open the cooler door. Its patented interior Backlit™ panel lighting has three different color options - Heliotrope, Amber, and Vinotemp BioBlu™ (which helps reduce the growth of bacteria and mold) - and can be selected at any give time. This wine refrigerator is front venting with easy installation to build in and fit perfectly in any kitchen or bar area. Sturdy, stylish pull-out wine racks cradle bottles so the labels of wine stored are front facing while the racks glide and extend forward, adding to the cooler's visual appeal and ease of use. A full glass door with stainless steel edge adds to the style and functionality of this cooler. EL-32COMM-SS wine cooler will make your small to medium sized wine collection stand out.

- · Right Hinge Unit
- Interior LED lighting
- Single zone wine cooler
- · Digital LED temperature control
- · Black cabinet and full glass door with stainless steel frame
- Patented interior Backlit<sup>™</sup> (baklīt) panel: Heliotrope, Amber, and Vinotemp BioBlu<sup>™</sup> back-lit (U.S. Patent No. D868,849 S)
- · Pull-out metal wine racks
- Bulk storage for oddly shaped bottles at the bottom of the cooler
- · Cooling System: Compressor
- Temperature Range: 41-68°F
- · Front exhaust for built-in or free-standing installations
- Bottle Capacity: 32 standard 750ml Bordeaux bottles
- Dimensions: 15"W x 22 9/10"D x 34 3/10"H
- · ETL listed for residential and commercial use
- . This item is CEC Compliant