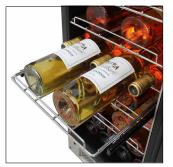

## **EL-32COMM-SS**

Store your wine collection in this elegant Vinotemp 32-Bottle Single-Zone Wine Cooler. Featuring seamless, all-glass technology, this wine refrigerator has room to store up to 32 bottles on six telescopic shelves and 1 bulk storage section. A digital temperature touchscreen controller located at the top of the cooler allows you to see and set the temperature without having to open the cooler door. Its patented interior Backlit™ panel lighting has three different color options - Heliotrope, Amber, and Vinotemp BioBlu™ (which helps reduce the growth of bacteria and mold) - and can be selected at any give time. This wine refrigerator is front venting with easy installation to build in and fit perfectly in any kitchen or bar area. Sturdy, stylish pull-out wine racks cradle bottles so the labels of wine stored are front facing while the racks glide and extend forward, adding to the cooler's visual appeal and ease of use. A full glass door with stainless steel edge adds to the style and functionality of this cooler. EL-32COMM-SS wine cooler will make your small to medium sized wine collection stand out.

- · Right Hinge Unit
- Interior LED lighting
- Single zone wine cooler
- · Digital LED temperature control
- · Black cabinet and full glass door with stainless steel frame
- Patented interior Backlit<sup>™</sup> (baklīt) panel: Heliotrope, Amber, and Vinotemp BioBlu<sup>™</sup> back-lit (U.S. Patent No. D868,849 S)
- · Pull-out metal wine racks
- Bulk storage for oddly shaped bottles at the bottom of the cooler
- · Cooling System: Compressor
- Temperature Range: 41-68°F
- · Front exhaust for built-in or free-standing installations
- Bottle Capacity: 32 standard 750ml Bordeaux bottles
- Dimensions: 15"W x 22 9/10"D x 34 3/10"H
- · ETL listed for residential and commercial use
- . This item is CEC Compliant

Sturdy Shelves

Metal Racks

**Back Panel Lighting**