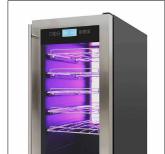

## **EL-32COMM-SS**

Store your wine collection in this elegant Vinotemp 32-Bottle Single-Zone Wine Cooler. Featuring seamless, all-glass technology, this wine refrigerator has room to store up to 32 bottles on six telescopic shelves and 1 bulk storage section. A digital temperature touchscreen controller located at the top of the cooler allows you to see and set the temperature without having to open the cooler door. Its patented interior Backlit™ panel lighting has three different color options - Heliotrope, Amber, and Vinotemp BioBlu™ (which helps reduce the growth of bacteria and mold) - and can be selected at any give time. This wine refrigerator is front venting with easy installation to build in and fit perfectly in any kitchen or bar area. Sturdy, stylish pull-out wine racks cradle bottles so the labels of wine stored are front facing while the racks glide and extend forward, adding to the cooler's visual appeal and ease of use. A full glass door with stainless steel edge adds to the style and functionality of this cooler. EL-32COMM-SS wine cooler will make your small to medium sized wine collection stand out.

- · Right Hinge Unit
- Interior LED lighting
- Single zone wine cooler
- · Digital LED temperature control
- · Black cabinet and full glass door with stainless steel frame
- Patented interior Backlit<sup>™</sup> (baklīt) panel: Heliotrope, Amber, and Vinotemp BioBlu<sup>™</sup> back-lit (U.S. Patent No. D868,849 S)
- · Pull-out metal wine racks
- Bulk storage for oddly shaped bottles at the bottom of the cooler
- · Cooling System: Compressor
- Temperature Range: 41-68°F
- · Front exhaust for built-in or free-standing installations
- Bottle Capacity: 32 standard 750ml Bordeaux bottles
- Dimensions: 15"W x 22 9/10"D x 34 3/10"H
- · ETL listed for residential and commercial use
- . This item is CEC Compliant

Sturdy Shelves

Metal Racks

**Back Panel Lighting**