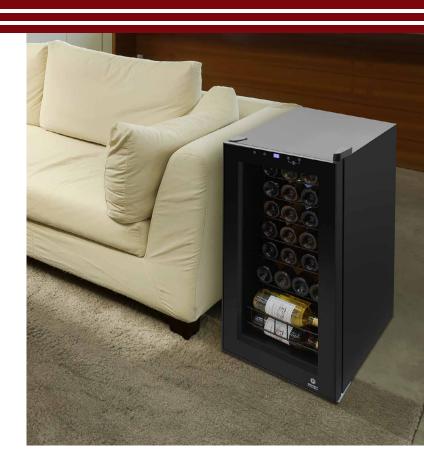

## 28-Bottle Touch Screen Wine Cooler

## EL-28TS

Store your favorite bottles of wine in the 28-Bottle Touch Screen Wine Cooler from Vinotemp and maintain optimum temperature for your wine collection. This sleek and sophisticated cooler features a black body, touchscreen control panel and LED display. In addition to an internal light and the ability to toggle between a Celsius and Fahrenheit display, this cooler includes a control panel lock. Display your wine bottles on sturdy wire shelves and bulk storage section. This unit is meant for freestanding use and makes for a perfect addition to any space.

## Features:

- · Dual-pane tinted glass door with recessed handle
- Touchscreen control panel with blue LED display
- · Safety lock to disable control panel access
- Celsius/Fahrenheit temperature display options
- Adjustable temperature control
- Single-zone wine cooler
- Freestanding unit--not for built-in installation
- 6 wire wine shelves and small bulk storage section
- · Cooling System: Compressor
- Temperature range: 39-65°F (4-18°C)
- · Capacity: Approx. 28 bottles
- Dimensions: 16 9/10"W x 18 9/10"D x 32 3/5"H (Height includes top hinge)