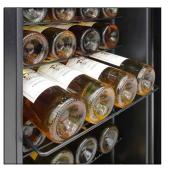

**Control Panel** 

Shelves with Bottles

Empty Racks

Top Light

## Features:

- · Dual-pane tinted glass door with recessed handle
- Touchscreen control panel with blue LED display
- · Safety lock to disable control panel access
- Celsius/Fahrenheit temperature display options
- Adjustable temperature control
- Single-zone wine cooler
- Freestanding unit--not for built-in installation
- 6 wire wine shelves and small bulk storage section
- · Cooling System: Compressor
- Temperature range: 39-65°F (4-18°C)
- · Capacity: Approx. 28 bottles
- Dimensions: 16 9/10"W x 18 9/10"D x 32 3/5"H (Height includes top hinge)