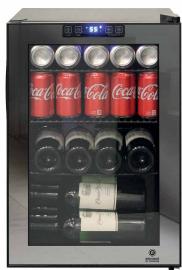

## **EL-20GMBC**

Store your favorite wines or beverages in this Wine and Beverage Cooler. The EL-20GMBC will blend seamlessly into your home with its sleek patent-pending mirrored frame design, glass door and recessed handle. This freestanding wine and beverage cooler has an interior light that will illuminate bottles and an automatic control panel lock to prevent unwanted changes to the temperature or power settings.

Capacity: it holds approx. 8 BOTTLES + 40 CANS depending on which configuration you prefer

Dimensions: 16.9"W x 18.9"D x 25.5"H