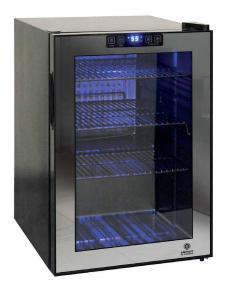

## **EL-20GMBC**

Store your favorite wines or beverages in this Wine and Beverage Cooler. The EL-20GMBC will blend seamlessly into your home with its sleek patent-pending mirrored frame design, glass door and recessed handle. This freestanding wine and beverage cooler has an interior light that will illuminate bottles and an automatic control panel lock to prevent unwanted changes to the temperature or power settings.

## Features:

Easy-to-use touch screen control panel Sleek design with patent-pending mirrored frame Glass door with recessed handle

This unit is freestanding only. It cannot be built in. Rear-vented unit for freestanding installation only Control panel safety lock to disable access Interior light to illuminate cans and/or bottles Temperature range: 34-43°F