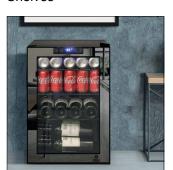

## Wine and Beverage Cooler

## **EL-20GMBC**

Store your favorite wines or beverages in this Wine and Beverage Cooler. The EL-20GMBC will blend seamlessly into your home with its sleek patent-pending mirrored frame design, glass door and recessed handle. This freestanding wine and beverage cooler has an interior light that will illuminate bottles and an automatic control panel lock to prevent unwanted changes to the temperature or power settings.

Control Panel

Shelves

LED Light

Freestanding Installation

## Features:

Easy-to-use touch screen control panel Sleek design with patent-pending mirrored frame Glass door with recessed handle

This unit is freestanding only. It cannot be built in. Rear-vented unit for freestanding installation only Control panel safety lock to disable access Interior light to illuminate cans and/or bottles Temperature range: 34-43°F

Capacity: it holds approx. 8 BOTTLES + 40 CANS depending on which configuration you prefer

Dimensions: 16.9"W x 18.9"D x 25.5"H