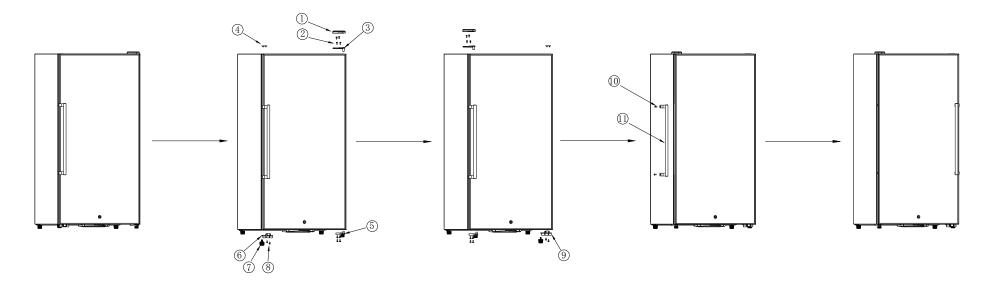

## **EL-200ZZ-B Reversible Door Installation Instructions**

- 1. Upper hinge cover
- 2. Screws for upper hinge
- 3. Upper hinge
- 4. Top cover plate
- 5. Lower hinge
- 6. Left hinge part holder
- 7. Left in front of the cabinets feet
- 8. Screws of hinge part to avoid door drop
- 9. Right hinge part to avoid door drop
- 10. Screws for handle
- 11. Handle

1. Open upper hinge cover ①, loosen screws of the upper hinge ②, move the door out.

2. Remove left front cabinets feet (7), loosen screws of the lower hinge and hinge part to avoid door from dropping (8) (5).

3.Remove the upper hinge cover, use right lower hinge screws and install onto left side **5**.

4.Put the right hinge part on to avoid door from dropping (9) on to the right side and tighten left front cabinets feet (7). at the right bottom side.

5.Put the door on to the lower hinge, install the screws 2 into left hinge and place back on the upper hinge cover 1 and top cover plate of the cabinet 4.

6.Loosen and remove handles and install screws and handle onto opposite side.