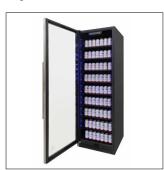

## EL-168WCBC-L

Vinotemp's Connoisseur Series 168 Single-Zone Beverage Cooler is an essential for those who love to entertain. Equipped with front exhaust, this beverage cooler is designed to fit seamlessly in existing cabinetry. The easy-to-use digital control panel makes adjusting the temperature simple while providing peace of mind that your beverages are always ready to be enjoyed. The blue LED lighting illuminates the cooler's contents behind a seamless stainless steel glass door, making this beverage cooler an aesthetically pleasing addition to any room. Sliding tempered glass shelves holds approximately 430 12 oz. cans. Beautiful and functional, this beverage cooler is sure to be the centerpiece of get-together for years to come.

Blue LED Interior Lights

Digital Control Panel

Cans on Glass Shelves

Open Door

## Features:

- Single zone beverage cooler
- Left hinge
- Indoor use only
- Black body
- Insulated glass door with seamless, stainless steel trim
- · Pole handle
- Illuminated Blue LED interior light on the top
- Equipped with front exhaust for built-in or freestanding installation
- · Tempered glass shelves
- · Cooling System: Compressor
- Temperature range: 34-65°F
- Capacity: 430 12 oz. cans
- Dimensions: 24"W x 27"D x 73-3/5"H
- Net Weight: 256 lbs