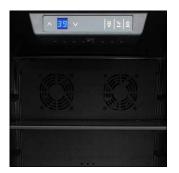

Blue LED Interior Lights

Digital Control Panel

Cans on Glass Shelves

Open Door