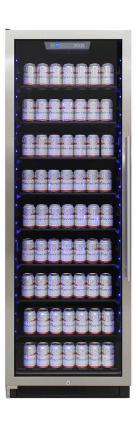

## Connoisseur Series 168 Single Zone Beverage Cooler (LH)

## EL-168WCBC-L

Vinotemp's Connoisseur Series 168 Single-Zone Beverage Cooler is an essential for those who love to entertain. Equipped with front exhaust, this beverage cooler is designed to fit seamlessly in existing cabinetry. The easy-to-use digital control panel makes adjusting the temperature simple while providing peace of mind that your beverages are always ready to be enjoyed. The blue LED lighting illuminates the cooler's contents behind a seamless stainless steel glass door, making this beverage cooler an aesthetically pleasing addition to any room. Sliding tempered glass shelves holds approximately 430 12 oz. cans. Beautiful and functional, this beverage cooler is sure to be the centerpiece of get-together for years to come.

Blue LED Interior Lights

Digital Control Panel

Cans on Glass Shelves

Open Door

## Features:

- Single zone beverage cooler
- Left hinge
- Indoor use only
- Black body
- Insulated glass door with seamless, stainless steel trim
- · Pole handle
- Illuminated Blue LED interior light on the top
- Equipped with front exhaust for built-in or freestanding installation
- · Tempered glass shelves
- · Cooling System: Compressor
- Temperature range: 34-65°F
- Capacity: 430 12 oz. cans
- Dimensions: 24"W x 27"D x 73-3/5"H
- Net Weight: 256 lbs