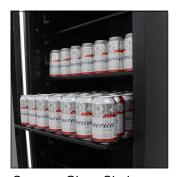

## EL-168WCBC-L

Vinotemp's Connoisseur Series 168 Single-Zone Beverage Cooler is an essential for those who love to entertain. Equipped with front exhaust, this beverage cooler is designed to fit seamlessly in existing cabinetry. The easy-to-use digital control panel makes adjusting the temperature simple while providing peace of mind that your beverages are always ready to be enjoyed. The blue LED lighting illuminates the cooler's contents behind a seamless stainless steel glass door, making this beverage cooler an aesthetically pleasing addition to any room. Sliding tempered glass shelves holds approximately 430 12 oz. cans. Beautiful and functional, this beverage cooler is sure to be the centerpiece of get-together for years to come.

Blue LED Interior Lights

Digital Control Panel

Cans on Glass Shelves

Open Door

## Features:

- Single zone beverage cooler
- Left hinge
- Indoor use only
- Black body
- Insulated glass door with seamless, stainless steel trim
- · Pole handle
- Illuminated Blue LED interior light on the top
- Equipped with front exhaust for built-in or freestanding installation
- · Tempered glass shelves
- · Cooling System: Compressor
- Temperature range: 34-65°F
- Capacity: 430 12 oz. cans
- Dimensions: 24"W x 27"D x 73-3/5"H
- Net Weight: 256 lbs