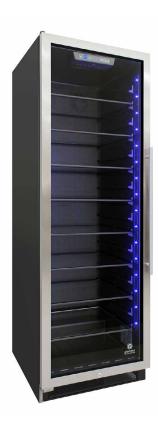

Blue LED Interior Lights

Digital Control Panel

Cans on Glass Shelves

Open Door

## Features:

- Single zone beverage cooler
- Left hinge
- Indoor use only
- Black body
- Insulated glass door with seamless, stainless steel trim
- · Pole handle
- Illuminated Blue LED interior light on the top
- Equipped with front exhaust for built-in or freestanding installation
- · Tempered glass shelves
- · Cooling System: Compressor
- Temperature range: 34-65°F
- Capacity: 430 12 oz. cans
- Dimensions: 24"W x 27"D x 73-3/5"H
- Net Weight: 256 lbs