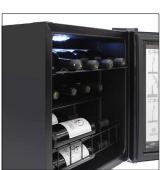

Control Panel

Shelves with Bottles

**Empty Racks** 

Top Light and Bottles

## Features:

- · Attractive freestanding cooler
- · Corkscrews design on black glass door
- Black cabinet body
- · Compressor cooling system
- · Digital temperature display and controls
- · Sturdy pull-out metal wire shelves
- Recessed handle
- Interior light
- · Single-zone wine cooler
- Temperature Range: 39-65°F
- Capacity: approximately 15 wine bottles
- Dimensions: 17" W x 19" D x 20 3/8" H
- · Weight: 37 lbs