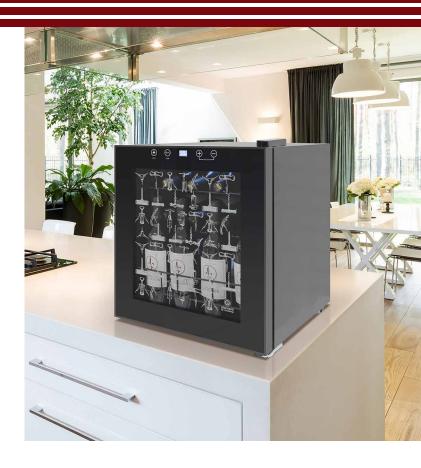

## 15-Bottle Single-Zone Wine Cooler

## **EL-15TSCS**

Store your wine collection in the sleek 15-Bottle Single-Zone Wine Cooler by Vinotemp. This compact wine cooler holds up to 15 bottles on sturdy wire shelves. The touch screen control panel located on the door's exterior make it easy to maintain the ideal environment for wine storage. A black cabinet and a corkscrew design on black glass door make this freestanding cooler an attractive addition to any space.

## Features:

- · Attractive freestanding cooler
- · Corkscrews design on black glass door
- Black cabinet body
- · Compressor cooling system
- · Digital temperature display and controls
- · Sturdy pull-out metal wire shelves
- Recessed handle
- Interior light
- · Single-zone wine cooler
- Temperature Range: 39-65°F
- Capacity: approximately 15 wine bottles
- Dimensions: 17" W x 19" D x 20 3/8" H
- · Weight: 37 lbs