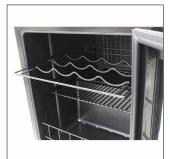

Control Panel

Shelves with Bottles

**Empty Racks** 

Top Light and Bottles

## Features:

- · Attractive freestanding cooler
- · Corkscrews design on black glass door
- Black cabinet body
- · Compressor cooling system
- · Digital temperature display and controls
- · Sturdy pull-out metal wire shelves
- Recessed handle
- Interior light
- · Single-zone wine cooler
- Temperature Range: 39-65°F
- Capacity: approximately 15 wine bottles
- Dimensions: 17" W x 19" D x 20 3/8" H
- · Weight: 37 lbs