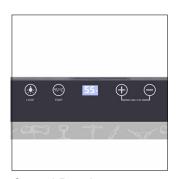

Control Panel

Shelves with Bottles

**Empty Racks** 

Top Light and Bottles

## Features:

- · Attractive freestanding cooler
- · Corkscrews design on black glass door
- Black cabinet body
- · Compressor cooling system
- · Digital temperature display and controls
- · Sturdy pull-out metal wire shelves
- Recessed handle
- Interior light
- · Single-zone wine cooler
- Temperature Range: 39-65°F
- Capacity: approximately 15 wine bottles
- Dimensions: 17" W x 19" D x 20 3/8" H
- · Weight: 37 lbs