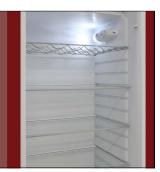

## Brama Retro Refrigerator (Red)

**BR-RETRO-01-R** 

Keep all of your goods at the perfect serving temperature with the Brama Retro Refrigerator. This unit features a top freezer, interior light, open storage with 4 pull-out shelves including one metal wire racking, bottom bulk storage, and 4 rows of small storage behind the door. The red, rounded exterior with solid steel door gives a retro and modern look and makes a perfect addition to any space.

Control Panel and Light

Interior Shelves

Ice Storage Box

**Door Shelves**