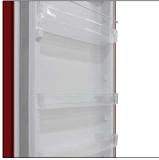

## Brama Retro Refrigerator (Red)

**BR-RETRO-01-R** 

Keep all of your goods at the perfect serving temperature with the Brama Retro Refrigerator. This unit features a top freezer, interior light, open storage with 4 pull-out shelves including one metal wire racking, bottom bulk storage, and 4 rows of small storage behind the door. The red, rounded exterior with solid steel door gives a retro and modern look and makes a perfect addition to any space.

## Features:

- · Retro design in red
- · Also available in black and white
- Freestanding refrigerator for all goods
- · Solid, rounded door with cabinet body
- Temperature control and interior light
- 4 adjustable shelves, including 1 metal wire shelf
- Top freezer and bottom bulk storage
- · Four rows of small storage behind door
- Cooler Temperature Range: 32° 50°F
- Freezer Temperature Range: -13° 5°F
- Volume Capacity: 281L
- Dimensions: 24"W x 24 2/5"D x 60"H
- Bottle capacity is approximate, not all bottles will fit all racks.

Control Panel and Light

Interior Shelves

Ice Storage Box

**Door Shelves**