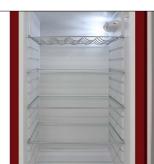

## Brama Retro Refrigerator (Red)

**BR-RETRO-01-R** 

Keep all of your goods at the perfect serving temperature with the Brama Retro Refrigerator. This unit features a top freezer, interior light, open storage with 4 pull-out shelves including one metal wire racking, bottom bulk storage, and 4 rows of small storage behind the door. The red, rounded exterior with solid steel door gives a retro and modern look and makes a perfect addition to any space.

Control Panel and Light

Interior Shelves

Ice Storage Box

**Door Shelves**