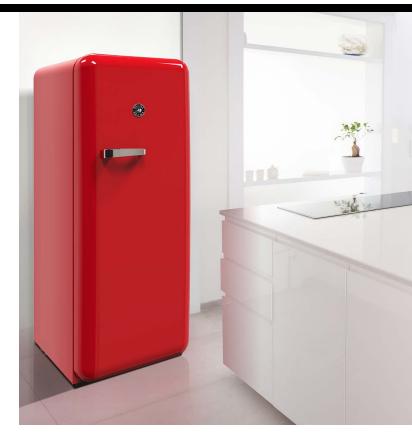

## Brama Retro Refrigerator (Red)

**BR-RETRO-01-R** 

Keep all of your goods at the perfect serving temperature with the Brama Retro Refrigerator. This unit features a top freezer, interior light, open storage with 4 pull-out shelves including one metal wire racking, bottom bulk storage, and 4 rows of small storage behind the door. The red, rounded exterior with solid steel door gives a retro and modern look and makes a perfect addition to any space.

## Features:

- · Retro design in red
- · Also available in black and white
- Freestanding refrigerator for all goods
- · Solid, rounded door with cabinet body
- Temperature control and interior light
- 4 adjustable shelves, including 1 metal wire shelf
- Top freezer and bottom bulk storage
- · Four rows of small storage behind door
- Cooler Temperature Range: 32° 50°F
- Freezer Temperature Range: -13° 5°F
- Volume Capacity: 281L
- Dimensions: 24"W x 24 2/5"D x 60"H
- Bottle capacity is approximate, not all bottles will fit all racks.