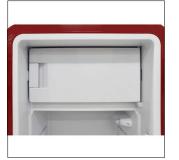

## Brama Retro Refrigerator (Red)

**BR-RETRO-01-R** 

Keep all of your goods at the perfect serving temperature with the Brama Retro Refrigerator. This unit features a top freezer, interior light, open storage with 4 pull-out shelves including one metal wire racking, bottom bulk storage, and 4 rows of small storage behind the door. The red, rounded exterior with solid steel door gives a retro and modern look and makes a perfect addition to any space.

Control Panel and Light

Interior Shelves

Ice Storage Box

**Door Shelves**