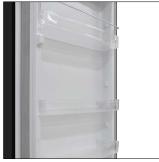

## Brama Retro Refrigerator (Black)

**BR-RETRO-01-BLK** 

Keep all of your goods at the perfect serving temperature with the Brama Retro Refrigerator. This unit features a top freezer, interior light, open storage with 4 pull-out shelves including one metal wire racking, bottom bulk storage, and 4 rows of small storage behind the door. The black, rounded exterior with solid steel door gives a retro and modern look and makes a perfect addition to any space.

## Features:

- Retro design in black
- · Also available in red and white
- Freestanding refrigerator for all goods
- · Solid, rounded door with cabinet body
- Temperature control and interior light
- 4 adjustable shelves, including 1 metal wire shelf
- Top freezer and bottom bulk storage
- · Four rows of small storage behind door
- Cooler Temperature Range: 32° 50°F
- Freezer Temperature Range: -13° 5°F
- Volume Capacity: 281L
- Dimensions: 24"W x 24 2/5"D x 60"H
- Bottle capacity is approximate, not all bottles will fit all racks.

Control Panel and Light

Interior Shelves

Ice Storage Box

**Door Shelves**