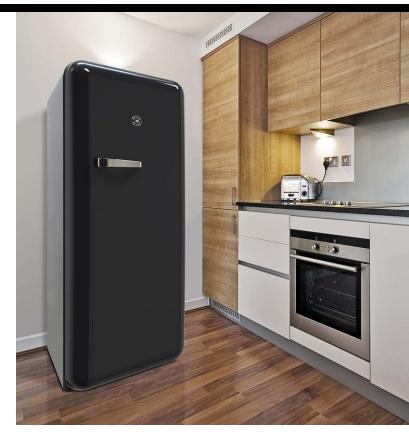

## Brama Retro Refrigerator (Black)

**BR-RETRO-01-BLK** 

Keep all of your goods at the perfect serving temperature with the Brama Retro Refrigerator. This unit features a top freezer, interior light, open storage with 4 pull-out shelves including one metal wire racking, bottom bulk storage, and 4 rows of small storage behind the door. The black, rounded exterior with solid steel door gives a retro and modern look and makes a perfect addition to any space.

## Features:

- Retro design in black
- · Also available in red and white
- Freestanding refrigerator for all goods
- · Solid, rounded door with cabinet body
- Temperature control and interior light
- 4 adjustable shelves, including 1 metal wire shelf
- Top freezer and bottom bulk storage
- · Four rows of small storage behind door
- Cooler Temperature Range: 32° 50°F
- Freezer Temperature Range: -13° 5°F
- Volume Capacity: 281L
- Dimensions: 24"W x 24 2/5"D x 60"H
- Bottle capacity is approximate, not all bottles will fit all racks.