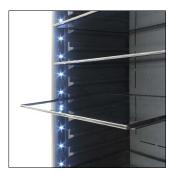

ious food items, groceries, and beverages on the shelves. (Note: Do not overfill the appliances
- · Best for any pantry or garage setting
- Dimensions: 29 1/2"W x 27 1/10"D x 74"H



## **BRAMA 300-SERIES PANTRY REFRIGERATOR**

Brama 300-Series Pantry Refrigerator (BR-300GREF) features sleek black cabinet body and door with a pole handle that make this unit a great addition to any pantry or garage setting. Beautiful enough to place inside the home, we designed this refrigerator with added insulation to be able to be used out of sight. With special insulation in both the cabinet and the door, it can withstand the higher temperature changes in warmer or colder climates. With a single temperature zone, this unit is perfect for storing food, groceries, and beverages at the right temperature.



Adjustable Glass Shelves



Control Panel



Side LED Lights