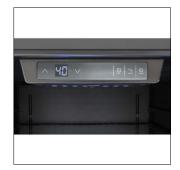

and beverages on the shelves. (Note: Do not overfill the appliances
- · Best for any pantry or garage setting
- Dimensions: 29 1/2"W x 27 1/10"D x 74"H



## **BRAMA 300-SERIES PANTRY REFRIGERATOR**

Brama 300-Series Pantry Refrigerator (BR-300GREF) features sleek black cabinet body and door with a pole handle that make this unit a great addition to any pantry or garage setting. Beautiful enough to place inside the home, we designed this refrigerator with added insulation to be able to be used out of sight. With special insulation in both the cabinet and the door, it can withstand the higher temperature changes in warmer or colder climates. With a single temperature zone, this unit is perfect for storing food, groceries, and beverages at the right temperature.



Adjustable Glass Shelves



Control Panel



Side LED Lights