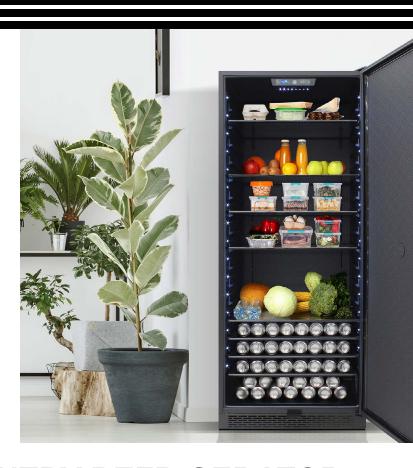

## **Features:**

- Single-zone refrigerator
- · Right hinge
- · Black cabinet body and solid insulated door
- Door lock and key
- · Black pole handle
- · Centralized digital control panel
- · Blue LED interior lighting
- · Adjustable glass shelves for storage display
- · Front exhaust for built-in or freestanding installation
- · Cooling System: Compressor
- Temperature Range: 1-8°C (34-46°F)
- Ambient Temperature Range: 5-38°C (41-100°F)
- Capacity: You can store various food items, groceries, and beverages on the shelves. (Note: Do not overfill the appliances
- · Best for any pantry or garage setting
- Dimensions: 29 1/2"W x 27 1/10"D x 74"H

## **BRAMA 300-SERIES PANTRY REFRIGERATOR**

Brama 300-Series Pantry Refrigerator (BR-300GREF) features sleek black cabinet body and door with a pole handle that make this unit a great addition to any pantry or garage setting. Beautiful enough to place inside the home, we designed this refrigerator with added insulation to be able to be used out of sight. With special insulation in both the cabinet and the door, it can withstand the higher temperature changes in warmer or colder climates. With a single temperature zone, this unit is perfect for storing food, groceries, and beverages at the right temperature.