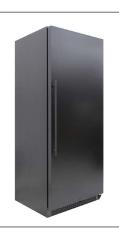

## **BRAMA 300-SERIES PANTRY REFRIGERATOR**

Brama 300-Series Pantry Refrigerator (BR-300GREF) features sleek black cabinet body and door with a pole handle that make this unit a great addition to any pantry or garage setting. Beautiful enough to place inside the home, we designed this refrigerator with added insulation to be able to be used out of sight. With special insulation in both the cabinet and the door, it can withstand the higher temperature changes in warmer or colder climates. With a single temperature zone, this unit is perfect for storing food, groceries, and beverages at the right temperature.