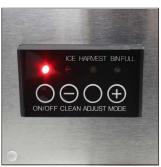

exhaust. Producing up to 50 lbs of ice per day into a removable storage bin, it is perfect for entertaining large parties. Ice scoop is included in this unit. Drain hose and water supply hose are included for easy installation. This unit is designed for indoor and/ or outdoor installation.



## Features:

- Can be recessed, built-in (fully recessed), or freestanding
- · Front exhaust for built-in installation
- Indoor and/or outdoor installation
- · Ice storage bin and plastic scoop
- Reversible door swing
- East-to-use control panel
- · Control Display: Electronic, LED indicators
- · Ice Setting Options: Large and small sizes
- Produces up to 50 lbs of ice per day
- Stores up to 25 lbs of ice
- · Automatic overfill protection
- Dimensions with feet:
   14 5/8"W x 24 7/8"D x 32 17/25"H



Control Panel



Ice Storage Bin



Interior



Ice Scoop





## **BR-150UIM-SS**

- · Built-in icemaker
- Electronic control
- Auto inlet water
- Stainless body
- Front exhaust
- Automatic overfill protection

Electrical Supply: 115V, 60Hz, 15A

Door Hinge: Right, Reversible

**Door: Stainless Steel** 

## **Unit and Installation Dimensions**





\*Please note: the unit depth with handle, when door is closed, is 24 7/8 in (632 mm)