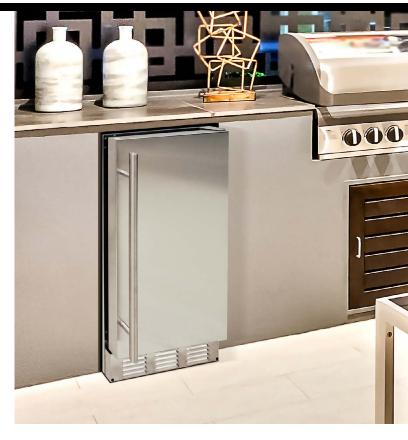

## Brama Outdoor Automatic Ice Maker

**BR-150UIM-SS** 

Brama Outdoor Automatic Ice Maker is a sophisticated addition to any environment setting. The BR-15OUIM-SS ice maker features an all stainless steel body, door, full-length door handle, and front exhaust. Producing up to 50 lbs of ice per day into a removable storage bin, it is perfect for entertaining large parties. Ice scoop is included in this unit. Drain hose and water supply hose are included for easy installation. This unit is designed for indoor and/ or outdoor installation.

## Features:

- Can be recessed, built-in (fully recessed), or freestanding
- · Front exhaust for built-in installation
- Indoor and/or outdoor installation
- · Ice storage bin and plastic scoop
- Reversible door swing
- East-to-use control panel
- · Control Display: Electronic, LED indicators
- · Ice Setting Options: Large and small sizes
- Produces up to 50 lbs of ice per day
- Stores up to 25 lbs of ice
- · Automatic overfill protection
- Dimensions with feet:
   14 5/8"W x 24 7/8"D x 32 17/25"H