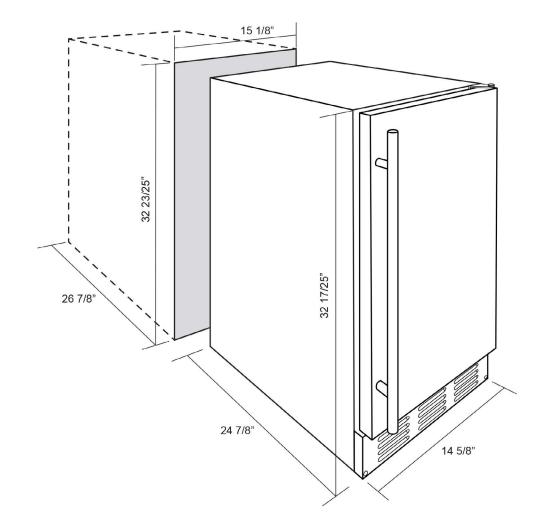

## Features:

- Can be recessed, built-in (fully recessed), or freestanding
- · Front exhaust for built-in installation
- Indoor and/or outdoor installation
- · Ice storage bin and plastic scoop
- Reversible door swing
- East-to-use control panel
- · Control Display: Electronic, LED indicators
- · Ice Setting Options: Large and small sizes
- Produces up to 50 lbs of ice per day
- Stores up to 25 lbs of ice
- · Automatic overfill protection
- Dimensions with feet:
   14 5/8"W x 24 7/8"D x 32 17/25"H

## **Unit and Installation Dimensions**

\*Please note: the unit depth with handle, when door is closed, is 24 7/8 in (632 mm)