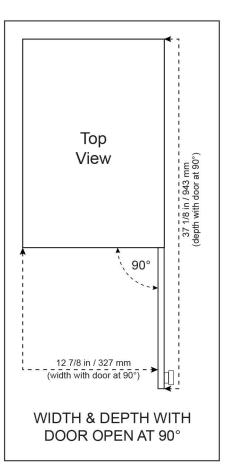

## **Unit and Installation Dimensions**

\*Please note: the unit depth with handle, when door is closed, is 24 7/8 in (632 mm)