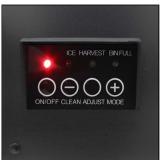

verage cooler of your choosing. Producing up to 50 lbs of ice per day into a removable storage bin, it is perfect for entertaining large parties. Ice scoop is included in this unit. Drain hose and water supply hose are included for easy installation. This unit is designed for indoor installation only.

## **Features:**

- Can be recessed, built-in (fully recessed), or freestanding
- Front exhaust for built-in installation
- Indoor installation only
- Ice storage bin and plastic scoop
- · Reversible door swing
- East-to-use control panel
- · Control Display: Electronic, LED indicators
- Ice Setting Options: Large and small sizes
- Produces up to 50 lbs of ice per day
- · Stores up to 25 lbs of ice
- Automatic overfill protection
- Dimensions with feet:
  14 5/8"W x 24 7/8"D x 32 17/25"H







Control Panel

Interior





Ice Storage Bin

Ice Scoop





## **BR-15INIM-B**

- · Built-in icemaker
- Electronic control
- Auto inlet water
- Black cabinet body
- Front exhaust
- Automatic overfill protection

Electrical Supply: 115V, 60Hz, 15A

Door Hinge: Right, Reversible

**Door: Stainless Steel** 

## **Unit and Installation Dimensions**





\*Please note: the unit depth with handle, when door is closed, is 24 7/8 in (632 mm)