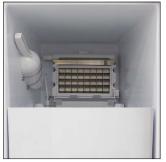

rage cooler of your choosing. Producing up to 50 lbs of ice per day into a removable storage bin, it is perfect for entertaining large parties. Ice scoop is included in this unit. Drain hose and water supply hose are included for easy installation. This unit is designed for indoor installation only.

## **Features:**

- Can be recessed, built-in (fully recessed), or freestanding
- Front exhaust for built-in installation
- Indoor installation only
- Ice storage bin and plastic scoop
- · Reversible door swing
- East-to-use control panel
- · Control Display: Electronic, LED indicators
- Ice Setting Options: Large and small sizes
- Produces up to 50 lbs of ice per day
- · Stores up to 25 lbs of ice
- Automatic overfill protection
- Dimensions with feet:
  14 5/8"W x 24 7/8"D x 32 17/25"H







Control Panel

Interior





Ice Storage Bin

Ice Scoop





## **BR-15INIM-B**

- · Built-in icemaker
- Electronic control
- Auto inlet water
- Black cabinet body
- Front exhaust
- Automatic overfill protection

Electrical Supply: 115V, 60Hz, 15A

Door Hinge: Right, Reversible

**Door: Stainless Steel** 

## **Unit and Installation Dimensions**





\*Please note: the unit depth with handle, when door is closed, is 24 7/8 in (632 mm)