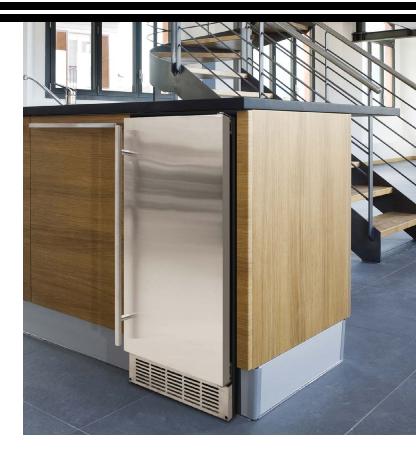

## Brama Indoor Automatic Ice Maker

**BR-15INIM-B** 

Brama Indoor Automatic Ice Maker is a sophisticated addition to any environment setting. The BR-15INIM-B ice maker features a black body, stainless steel door, full-length door handle, and front exhaust. The sturdy stainless steel door and black cabinet create a unit that is as durable as it is elegant. Front exhaust allows this ice maker to be seamlessly installed into existing cabinetry and the reversible door swing allows this unit to be paired with a wine cooler or beverage cooler of your choosing. Producing up to 50 lbs of ice per day into a removable storage bin, it is perfect for entertaining large parties. Ice scoop is included in this unit. Drain hose and water supply hose are included for easy installation. This unit is designed for indoor installation only.

**Door: Stainless Steel** 