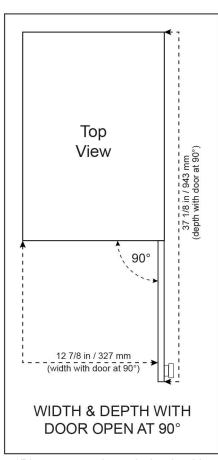

## **Unit and Installation Dimensions**

\*Please note: the unit depth with handle, when door is closed, is 24 7/8 in (632 mm)