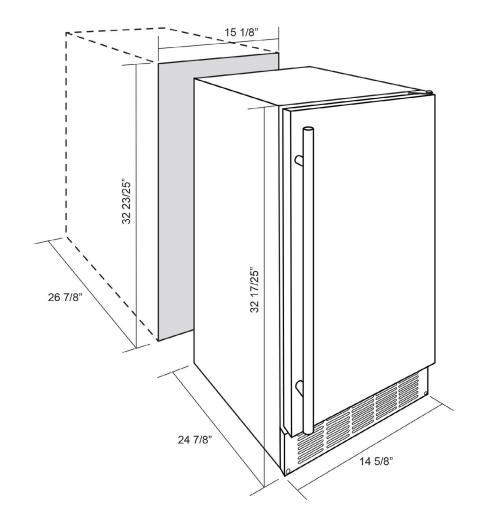

## **Features:**

- Can be recessed, built-in (fully recessed), or freestanding
- Front exhaust for built-in installation
- Indoor installation only
- Ice storage bin and plastic scoop
- · Reversible door swing
- East-to-use control panel
- · Control Display: Electronic, LED indicators
- Ice Setting Options: Large and small sizes
- Produces up to 50 lbs of ice per day
- · Stores up to 25 lbs of ice
- Automatic overfill protection
- Dimensions with feet:
  14 5/8"W x 24 7/8"D x 32 17/25"H

## **Unit and Installation Dimensions**

\*Please note: the unit depth with handle, when door is closed, is 24 7/8 in (632 mm)