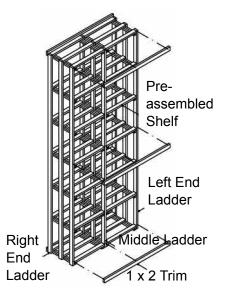

## Step 1

Step 1: (Attaching middle shelf to right end ladder and middle ladder)

Arrange the right end ladder and the middle ladder making sure the set back on the rungs are facing forward. Place one preassembled shelf on the fourth rung. The front of the shelf has a 1 x 1 trim piece fastened uner the 1 x 2 cross support. From the inside, either brad nail or screw the shelves onto the rung in two places.

### Step 2

Step 2: (Attaching remaining shelves to right end ladder)

Place the other six shelves onto the remaining six rungs and attach in the same way as Step 1. Make sure the shelves with the trim pieces are facing the front.

### Step 3

Step 3: (Attaching middle shelf to left end ladder and middle ladder)

Take the left end ladder and move it into place on the left side in the same way as the right end ladder. Place one pre-assembled shelf on the fourth rung. The front of the shelf has a 1 x 1 trim piece fastened under the 1 x 2 cross support. From the inside, either brad nail or screw the shelves onto the rung in two places.

## Step 4

Step 4: (Attaching remaining shelves to end ladder and middle ladder)

Place the other six shelves onto the remaining six rungs and attach in the same way as in Step 1. Make sure the shelves with the trim pieces are facing the front.