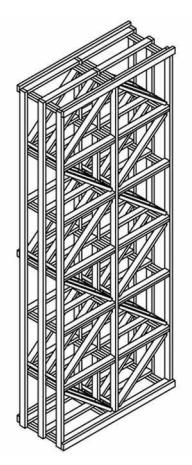

# Assembly Instructions for 7ft B/D Module.

## Fasteners.

#### **Tools Needed:**

- (I) Hammer
- (I) Power drill
- (I) Level
- \*Suggested 18 guage Brad Gun with 1-1/4 brad nails will make install easier.

Parts
List:

(6) 2-1/2" Phillps
screws for attaching
to wall.

(3) 1-1/4" Joining
Screws to attach to
other modules.

(56) 1-1/4" Shelf screws.

← (30) Nails









B/D-7



## Step 1

Step 1: (Attaching middle shelf to right end ladder and middle ladder)

Arrange the right end ladder and the middle ladder making sure the set back on the rungs are facing forward. Place one preassembled shelf on the fourth rung. The front of the shelf has a 1 x 1 trim piece fastened uner the 1 x 2 cross support. From the inside, either brad nail or screw the shelves onto the rung in two places.



### Step 2

Step 2: (Attaching remaining shelves to right end ladder)

Place the other six shelves onto the remaining six rungs and attach in the same way as Step 1. Make sure the shelves with the trim pieces are facing the front.



### Step 3

Step 3: (Attaching middle shelf to left end ladder and middle ladder)

Take the left end ladder and move it into place on the