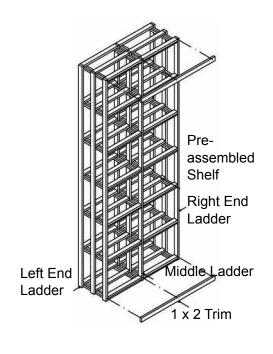

## Step 5

Step 5: (Attaching 1 x 2 trim to front of rack)

Use two of the 1 x 2 x 2 4-1/2" trim pieces and attach them to the top and bottom. Both of these should be places so the remaining trim is up.

## Step 6

Step 6: ( Attaching 1 x 2 trim to back of rack)

Take the last three 1 x 2 x 2 4-1/2" trim pieces and attach them to the 1st, 5th and 8th shelf from the bottom to the top. All of these should be placed so the remaining trim is up. The exposed area of the trim will be used to screw through to apply the rack to the wall.