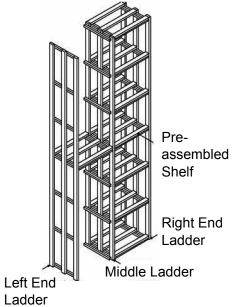

### Step 3

Step 3: (Attaching middle shelf to left end ladder and middle ladder)

Take the left end ladder and move it into place on the left side in the same way as the right end ladder. Place one pre-assembled shelf on the fourth rung. The front of the shelf has a 1 x 1 trim piece fastened under the 1 x 2 cross support. From the inside, either brad nail or screw the shelves onto the rung in two places.

## Step 4

Step 4: (Attaching remaining shelves to end ladder and middle ladder)

Place the other six shelves onto the remaining six rungs and attach in the same way as in Step 1. Make sure the shelves with the trim pieces are facing the front.