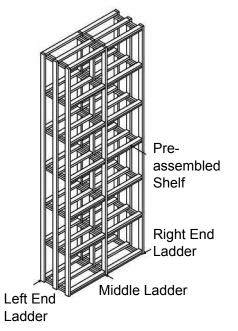

### Step 3

Step 3: (Attaching middle shelf to left end ladder and middle ladder)

Take the left end ladder and move it into place on the left side in the same way as the right end ladder. Place one pre-assembled shelf on the fourth rung. The front of the shelf has a 1 x 1 trim piece fastened under the 1 x 2 cross support. From the inside, either brad nail or screw the shelves onto the rung in two places.

## Step 4

Step 4: (Attaching remaining shelves to end ladder and middle ladder)

Place the other six shelves onto the remaining six rungs and attach in the same way as in Step 1. Make sure the shelves with the trim pieces are facing the front.