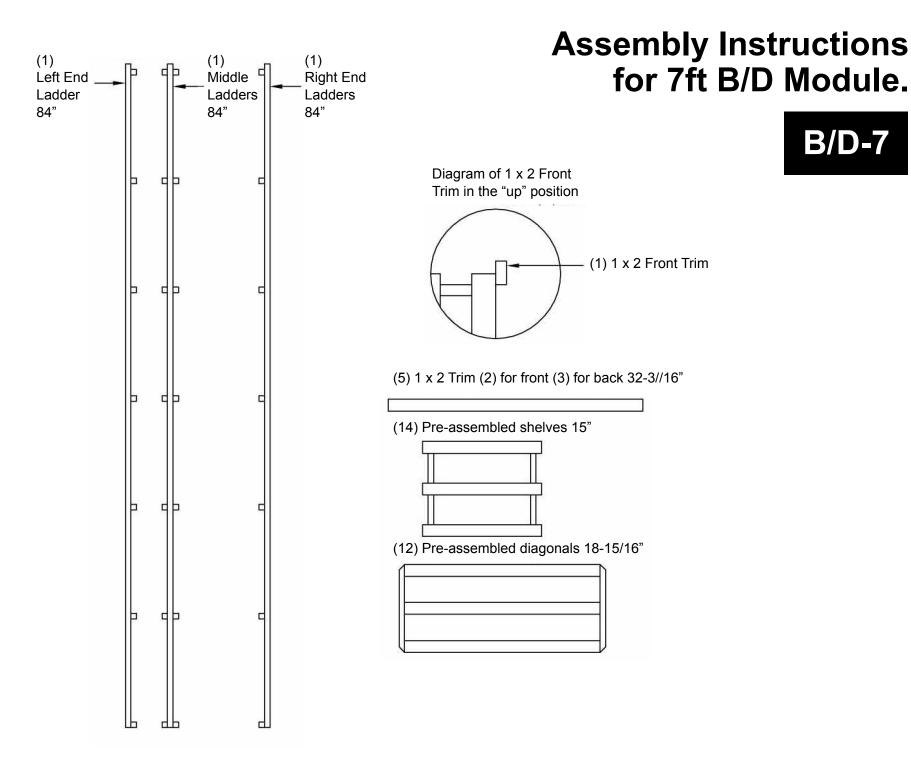

## Step 1

Step 1: (Attaching middle shelf to right end ladder and middle ladder)

Arrange the right end ladder and the middle ladder making sure the set back on the rungs are facing forward. Place one preassembled shelf on the fourth rung. The front of the shelf has a 1 x 1 trim piece fastened uner the 1 x 2 cross support. From the inside, either brad nail or screw the shelves onto the rung in two places.

### Step 2

Step 2: (Attaching remaining shelves to right end ladder)

Place the other six shelves onto the remaining six rungs and attach in the same way as Step 1. Make sure the shelves with the trim pieces are facing the front.

### Step 3

Step 3: (Attaching middle shelf to left end ladder and middle ladder)

Take the left end ladder and move it into place on the left side in the same way as the right end ladder. Place one pre-assembled shelf on the fourth rung. The front of the shelf has a 1 x 1 trim piece fastened under the 1 x 2 cross support. From the inside, either brad nail or screw the shelves onto the rung in two places.

## Step 4

Step 4: (Attaching remaining shelves to end ladder and middle ladder)

Place the other six shelves onto the remaining six rungs and attach in the same way as in Step 1. Make sure the shelves with the trim pieces are facing the front.

## Step 5

Step 5: (Attaching 1 x 2 trim to front of rack)

Use two of the 1 x 2 x 2 4-1/2" trim pieces and attach them to the top and bottom. Both of these should be places so the remaining trim is up.

## Step 6

Step 6: ( Attaching 1 x 2 trim to back of rack)

Take the last three 1 x 2 x 2 4-1/2" trim pieces and attach them to the 1st, 5th and 8th shelf from the bottom to the top. All of these should be placed so the remaining trim is up. The exposed area of the trim will be used to screw through to apply the rack to the wall.