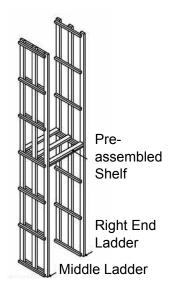

## Step 1

Step 1: (Attaching middle shelf to right end ladder and middle ladder)

Arrange the right end ladder and the middle ladder making sure the set back on the rungs are facing forward. Place one preassembled shelf on the fourth rung. The front of the shelf has a 1 x 1 trim piece fastened uner the 1 x 2 cross support. From the inside, either brad nail or screw the shelves onto the rung in two places.

### Step 3

Step 3: (Attaching middle shelf to left end ladder and middle ladder)

Take the left end ladder and move it into place on the left side in the same way as the right end ladder. Place one pre-assembled shelf on the fourth rung. The front of the shelf has a 1 x 1 trim piece fastened under the 1 x 2 cross support. From the inside, either brad nail or screw the shelves onto the rung in two places.