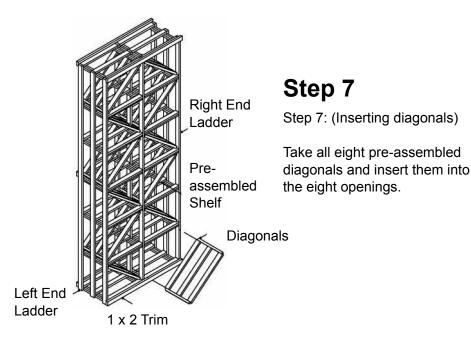

## Step 6

Step 6: ( Attaching 1 x 2 trim to back of rack)

Take the last three 1 x 2 x 2 4-1/2" trim pieces and attach them to the 1st, 5th and 8th shelf from the bottom to the top. All of these should be placed so the remaining trim is up. The exposed area of the trim will be used to screw through to apply the rack to the wall.