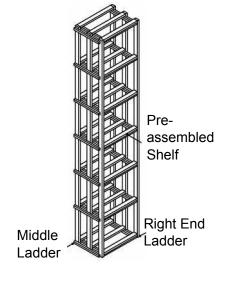

## Step 1

Step 1: (Attaching middle shelf to right end ladder and middle ladder)

Arrange the right end ladder and the middle ladder making sure the set back on the rungs are facing forward. Place one preassembled shelf on the fourth rung. The front of the shelf has a 1 x 1 trim piece fastened uner the 1 x 2 cross support. From the inside, either brad nail or screw the shelves onto the rung in two places.

### Step 2

Step 2: (Attaching remaining shelves to right end ladder)

Place the other six shelves onto the remaining six rungs and attach in the same way as Step 1. Make sure the shelves with the trim pieces are facing the front.